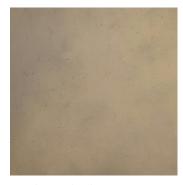

# PRECAST CONCRETE FINISHES

Exposed Aggregate #1 Gray Crushed Limesone 3/8" Top Size

Exposed Aggregate #2 Pea Gravel 1/2" Top Size

Cuyahoga Blend

Light Sandblast Texture Natural Concrete Color

Smooth As-Cast Surface Natural Concrete Color

## NOTES:

- Available Finishes for precast concrete products are shown and described to indicate approximate color and texture involved.
- Photographic representation of finish texture is approximately 25 percent of actual size.
- Refer to Oberfields LLC® data sheets showing specific precast concrete products to see which finishes are applicable for those products.
- All Colored Precast "PC" finishes are only available in Light Sandblast texture.