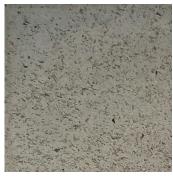

# PRECAST CONCRETE FINISHES

Exposed Aggregate #1 Gray Crushed Limesone 3/8" Top Size

Exposed Aggregate #2 Pea Gravel 1/2" Top Size

Cuyahoga Blend

Light Sandblast Texture Natural Concrete Color

Smooth As-Cast Surface Natural Concrete Color