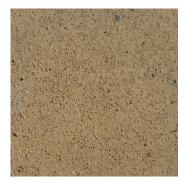

## SPLASH BLOCKS





### **BASIC USES AND FEATURES**

- For use under downspout outlet at ground level or at a roof level.
- Directs water and prevents washout under downspout outlet.
- Meets FHA standards for acceptable lengths.

### **COMPOSITION & MATERIALS**

• Concrete: Air entrained, achieving 5000 PSI compressive strength in 28 days.

## **AVAILABLE FINISH**

• Smooth As-cast Surfaces, natural concrete color.



800.845.7644

# PRECAST CONCRETE FINISHES





Exposed Aggregate #1 Gray Crushed Limesone 3/8" Top Size



Exposed Aggregate #2 Pea Gravel 1/2" Top Size



Cuyahoga Blend



Light Sandblast Texture Natural Concrete Color



Smooth As-Cast Surface Natural Concrete Color



Scioto Blend



Buff PC201



Charcoal PC202



Light Buff PC215

## NOTES:

- Available Finishes for precast concrete products are shown and described to indicate approximate color and texture involved.
- Photographic representation of finish texture is approximately 25 percent of actual size.
- Refer to Oberfields LLC® data sheets showing specific precast concrete products to see which finishes are applicable for those products.
- All Colored Precast "PC" finishes are only available in Light Sandblast texture.