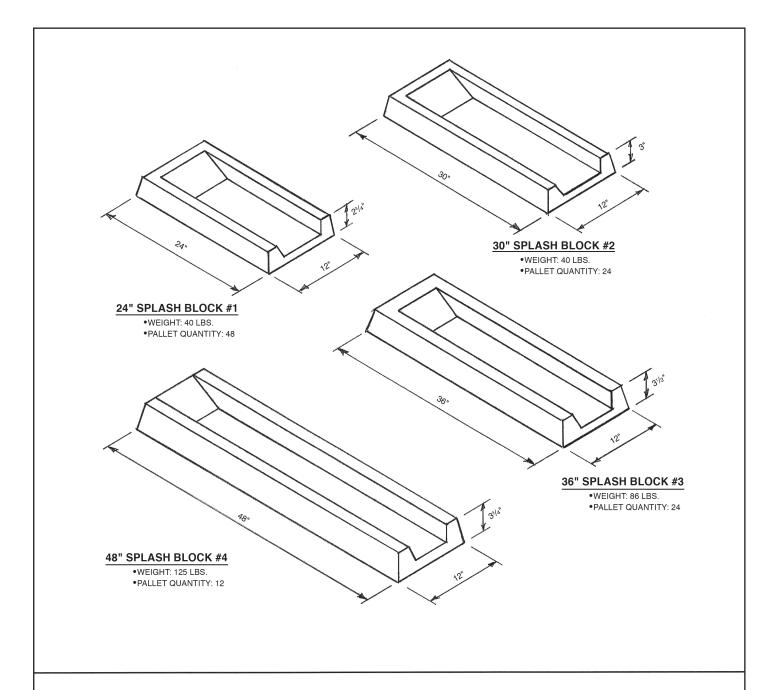

## SPLASH BLOCKS

### **BASIC USES AND FEATURES**

- For use under downspout outlet at ground level or at a roof level.
- Directs water and prevents washout under downspout outlet.
- Meets FHA standards for acceptable lengths.

### **COMPOSITION & MATERIALS**

• Concrete: Air entrained, achieving 5000 PSI compressive strength in 28 days.

## **AVAILABLE FINISH**

• Smooth As-cast Surfaces, natural concrete color.

800.845.7644