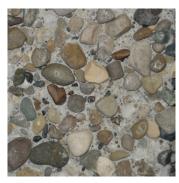

# PRECAST CONCRETE FINISHES

Exposed Aggregate #1 Gray Crushed Limesone 3/8" Top Size

Exposed Aggregate #2 Pea Gravel 1/2" Top Size

Cuyahoga Blend

Light Sandblast Texture Natural Concrete Color

Smooth As-Cast Surface Natural Concrete Color

## NOTES:

- Available Finishes for precast concrete products are shown and described to indicate approximate color and texture involved.
- Photographic representation of finish texture is approximately 25 percent of actual size.
- Refer to Oberfields LLC® data sheets showing specific precast concrete products to see which finishes are applicable for those products.
- All Colored Precast "PC" finishes are only available in Light Sandblast texture.