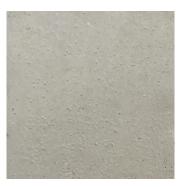

# PRECAST CONCRETE FINISHES

Exposed Aggregate #1 Gray Crushed Limesone 3/8" Top Size

Exposed Aggregate #2 Pea Gravel 1/2" Top Size

Cuyahoga Blend

Light Sandblast Texture Natural Concrete Color

Smooth As-Cast Surface Natural Concrete Color