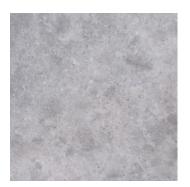

## SPLASH BLOCKS





### **BASIC USES AND FEATURES**

- For use under downspout outlet at ground level or at a roof level.
- Directs water and prevents washout under downspout outlet.
- Meets FHA standards for acceptable lengths.

### **COMPOSITION & MATERIALS**

• Concrete: Air entrained, achieving 5000 PSI compressive strength in 28 days.

## **AVAILABLE FINISH**

• Smooth As-cast Surfaces, natural concrete color.



800.845.7644

# PRECAST CONCRETE FINISHES





Exposed Aggregate #1 Gray Crushed Limesone 3/8" Top Size



Exposed Aggregate #2 Pea Gravel 1/2" Top Size



Cuyahoga Blend



Light Sandblast Texture Natural Concrete Color



Smooth As-Cast Surface Natural Concrete Color



Scioto Blend



Buff PC201



Charcoal PC202



Light Buff PC215

## NOTES:

- Available Finishes for precast concrete products are shown and described to indicate approximate color and texture involved.
- Photographic representation of finish texture is approximately 25 percent of actual size.
- Refer to Oberfields LLC® data sheets showing specific precast concrete products to see which finishes are applicable for those products.
- All Colored Precast "PC" finishes are only available in Light Sandblast texture.