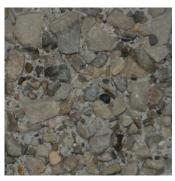

# PRECAST CONCRETE FINISHES

Exposed Aggregate #1 Gray Crushed Limesone 3/8" Top Size

Exposed Aggregate #2 Pea Gravel 1/2" Top Size

Cuyahoga Blend

Light Sandblast Texture Natural Concrete Color

Smooth As-Cast Surface Natural Concrete Color

## NOTES:

- Available Finishes for precast concrete products are shown and described to indicate approximate color and texture involved.
- Photographic representation of finish texture is approximately 25 percent of actual size.
- Refer to Oberfields LLC® data sheets showing specific precast concrete products to see which finishes are applicable for those products.
- All Colored Precast "PC" finishes are only available in Light Sandblast texture.