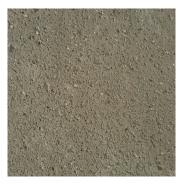

# PRECAST CONCRETE FINISHES

Exposed Aggregate #1 Gray Crushed Limesone 3/8" Top Size

Exposed Aggregate #2 Pea Gravel 1/2" Top Size

Cuyahoga Blend

Light Sandblast Texture Natural Concrete Color

Smooth As-Cast Surface Natural Concrete Color