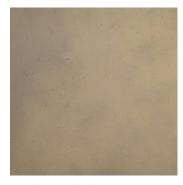

# PRECAST CONCRETE FINISHES

Exposed Aggregate #1 Gray Crushed Limesone 3/8" Top Size

Exposed Aggregate #2 Pea Gravel 1/2" Top Size

Cuyahoga Blend

Light Sandblast Texture Natural Concrete Color

Smooth As-Cast Surface Natural Concrete Color