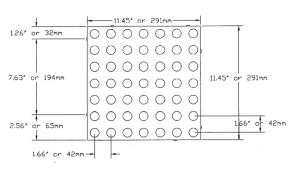

## **OBERFIELDS ADA Paver Characteristics**

- •11 7/16" x 11 7/16 x 2 3/8" or 291mm x 291mm x 60mm
- Charcoal and Red non-stock
- •Meets ADA requirements for slip resistance
- •Meets ASTM C936 and ACI 530 specifications
- •Truncated dome pattern is produced in parallel alignment
- •Paver surface can be sandblasted for an alternative surface texture
- •Size decreases installation time
- •Little or no maintenance required
- •Cleaning and sealing information available upon request