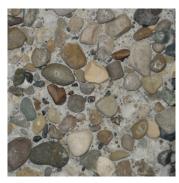

# PRECAST CONCRETE FINISHES

Exposed Aggregate #1 Gray Crushed Limesone 3/8" Top Size

Exposed Aggregate #2 Pea Gravel 1/2" Top Size

Cuyahoga Blend

Light Sandblast Texture Natural Concrete Color

Smooth As-Cast Surface Natural Concrete Color