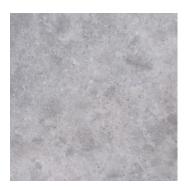

faces, either light on dark, or dark on light.







## **OBERFIELDS ADA Paver Characteristics**

- •11 7/16" x 11 7/16 x 2 3/8" or 291mm x 291mm x 60mm
- Charcoal and Red non-stock
- •Meets ADA requirements for slip resistance
- •Meets ASTM C936 and ACI 530 specifications
- •Truncated dome pattern is produced in parallel alignment
- •Paver surface can be sandblasted for an alternative surface texture
- •Size decreases installation time
- •Little or no maintenance required
- •Cleaning and sealing information available upon request





# PRECAST CONCRETE FINISHES





Exposed Aggregate #1 Gray Crushed Limesone 3/8" Top Size



Exposed Aggregate #2 Pea Gravel 1/2" Top Size



Cuyahoga Blend



Light Sandblast Texture Natural Concrete Color



Smooth As-Cast Surface Natural Concrete Color



Scioto Blend



Buff PC201



Charcoal PC202



Light Buff PC215

#### NOTES:

- Available Finishes for precast concrete products are shown and described to indicate approximate color and texture involved.
- Photographic representation of finish texture is approximately 25 percent of actual size.
- Refer to Oberfields LLC® data sheets showing specific precast concrete products to see which finishes are applicable for those products.
- All Colored Precast "PC" finishes are only available in Light Sandblast texture.