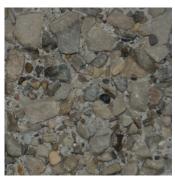

# PRECAST CONCRETE FINISHES

Exposed Aggregate #1 Gray Crushed Limesone 3/8" Top Size

Exposed Aggregate #2 Pea Gravel 1/2" Top Size

Cuyahoga Blend

Light Sandblast Texture Natural Concrete Color

Smooth As-Cast Surface Natural Concrete Color