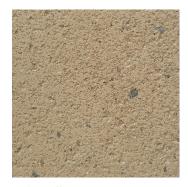

## **OBERFIELDS ADA Paver Characteristics**

- •11 7/16" x 11 7/16 x 2 3/8" or 291mm x 291mm x 60mm
- Charcoal and Red non-stock
- •Meets ADA requirements for slip resistance
- •Meets ASTM C936 and ACI 530 specifications
- •Truncated dome pattern is produced in parallel alignment
- •Paver surface can be sandblasted for an alternative surface texture
- •Size decreases installation time
- •Little or no maintenance required
- •Cleaning and sealing information available upon request





# PRECAST CONCRETE FINISHES





Exposed Aggregate #1 Gray Crushed Limesone 3/8" Top Size



Exposed Aggregate #2 Pea Gravel 1/2" Top Size



Cuyahoga Blend



Light Sandblast Texture Natural Concrete Color



Smooth As-Cast Surface Natural Concrete Color



Scioto Blend



Buff PC201



Charcoal PC202



Light Buff PC215

#### NOTES:

- Available Finishes for precast concrete products are shown and described to indicate approximate color and texture involved.
- Photographic representation of finish texture is approximately 25 percent of actual size.
- Refer to Oberfields LLC® data sheets showing specific precast concrete products to see which finishes are applicable for those products.
- All Colored Precast "PC" finishes are only available in Light Sandblast texture.