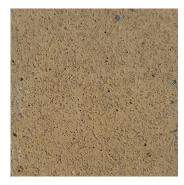

# PRECAST CONCRETE FINISHES

Exposed Aggregate #1 Gray Crushed Limesone 3/8" Top Size

Exposed Aggregate #2 Pea Gravel 1/2" Top Size

Cuyahoga Blend

Light Sandblast Texture Natural Concrete Color

Smooth As-Cast Surface Natural Concrete Color