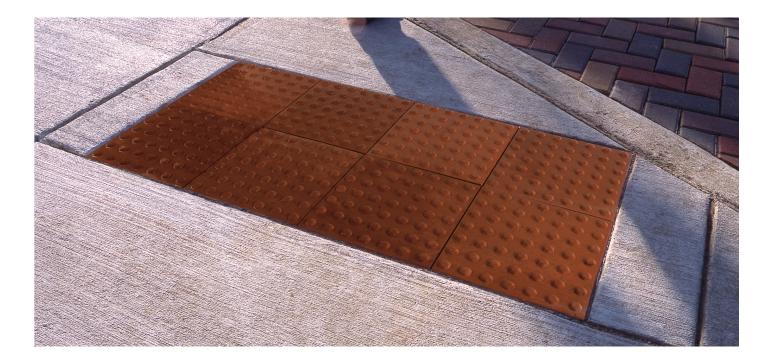

## **ADA PAVERS**

Oberfields LLC ADA Detectable Warning Pavers are manufactured in accordance to Section 705 Detectable Warnings of the Department of Justice's 2010 "ADA Standards for Accessible Design."

### According to ADA guidelines:

- A detectable warning is a standarized surface feature, built in or applied to, walking surfaces or other elements to warn of hazards on a circulation path.
- The color of the detectable warning surface shall contrast visually with adjacent walking surfaces, either light on dark, or dark on light.

## **OBERFIELDS ADA Paver Characteristics**

- •11 7/16" x 11 7/16 x 2 3/8" or 291mm x 291mm x 60mm
- Charcoal and Red non-stock
- •Meets ADA requirements for slip resistance
- •Meets ASTM C936 and ACI 530 specifications
- •Truncated dome pattern is produced in parallel alignment
- •Paver surface can be sandblasted for an alternative surface texture
- •Size decreases installation time
- •Little or no maintenance required
- •Cleaning and sealing information available upon request