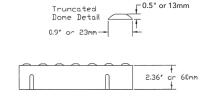

## **OBERFIELDS ADA Paver Characteristics**

- •11 7/16" x 11 7/16 x 2 3/8" or 291mm x 291mm x 60mm
- Charcoal and Red non-stock
- •Meets ADA requirements for slip resistance
- •Meets ASTM C936 and ACI 530 specifications
- •Truncated dome pattern is produced in parallel alignment
- •Paver surface can be sandblasted for an alternative surface texture
- •Size decreases installation time
- •Little or no maintenance required
- •Cleaning and sealing information available upon request