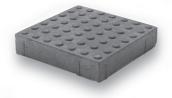

## **OBERFIELDS ADA Paver Characteristics**

- •11 7/16" x 11 7/16 x 2 3/8" or 291mm x 291mm x 60mm
- Charcoal and Red non-stock
- •Meets ADA requirements for slip resistance
- •Meets ASTM C936 and ACI 530 specifications
- •Truncated dome pattern is produced in parallel alignment
- •Paver surface can be sandblasted for an alternative surface texture
- •Size decreases installation time
- •Little or no maintenance required
- •Cleaning and sealing information available upon request