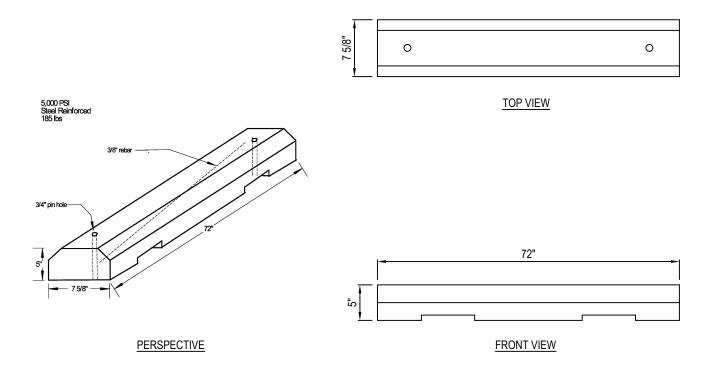

## **6 Foot Parking Block**



## SPECIFICATIONS WEIGHT: 185 LBS

## NOTES:

- 1. INSTALLATION TO BE COMPLETED IN ACCORDANCE WITH MANUFACTURER'S SPECIFICATIONS.
- 2. DO NOT SCALE DRAWING.
- 3. THIS DRAWING IS INTENDED FOR USE BY ARCHITECTS, ENGINEERS, CONTRACTORS, CONSULTANTS AND DESIGN PROFESSIONALS FOR PLANNING PURPOSES ONLY. THIS DRAWING MAY NOT BE USED FOR CONSTRUCTION.
- ALL INFORMATION CONTAINED HEREIN WAS CURRENT AT THE TIME OF DEVELOPMENT BUT MUST BE REVIEWED AND APPROVED BY
  THE PRODUCT MANUFACTURER TO BE CONSIDERED ACCURATE.
- CONTRACTOR'S NOTE: FOR PRODUCT AND COMPANY INFORMATION VISIT www.CADdetails.com/info AND ENTER REFERENCE NUMBER 2452-015



2452-015 REVISION DATE 01/03/2019