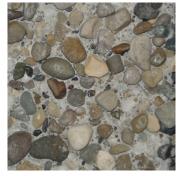

## PRECAST CONCRETE FINISHES

Exposed Aggregate #1 Gray Crushed Limesone 3/8" Top Size

Light Sandblast Texture Natural Concrete Color

Buff PC201

Exposed Aggregate #2 Pea Gravel 1/2" Top Size

Smooth As-Cast Surface Natural Concrete Color

#### NOTES:

- Available Finishes for precast concrete products are shown and described to indicate approximate color and texture involved.
- Photographic representation of finish texture is approximately 25 percent of actual size.
- Refer to Oberfields LLC<sup>®</sup> data sheets showing specific precast concrete products to see which finishes are applicable for those products.
- All Colored Precast "PC" finishes are only available in Light Sandblast texture.