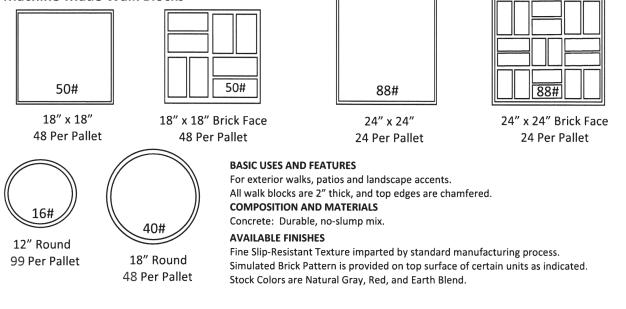

### **Machine-Made Walk Blocks**

614.252.0955 740.369.7644 937.885.3711 800.845.7644 P.O. Box 362 Delaware, Ohio 43015-0362 oberfields.com