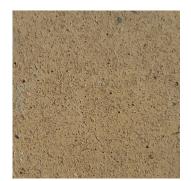

## PRECAST CONCRETE FINISHES

Exposed Aggregate #1 Gray Crushed Limesone 3/8" Top Size

Light Sandblast Texture Natural Concrete Color

Buff PC201

Exposed Aggregate #2 Pea Gravel 1/2" Top Size

Smooth As-Cast Surface Natural Concrete Color

#### NOTES:

- Available Finishes for precast concrete products are shown and described to indicate approximate color and texture involved.
- Photographic representation of finish texture is approximately 25 percent of actual size.
- Refer to Oberfields LLC<sup>®</sup> data sheets showing specific precast concrete products to see which finishes are applicable for those products.
- All Colored Precast "PC" finishes are only available in Light Sandblast texture.