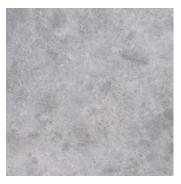

## PRECAST CONCRETE FINISHES

Exposed Aggregate #1 Gray Crushed Limesone 3/8" Top Size

Light Sandblast Texture Natural Concrete Color

Buff PC201

Exposed Aggregate #2 Pea Gravel 1/2" Top Size

Smooth As-Cast Surface Natural Concrete Color

Charcoal PC202

Cuyahoga Blend

Scioto Blend

Light Buff PC215

#### NOTES:

- Available Finishes for precast concrete products are shown and described to indicate approximate color and texture involved.
- Photographic representation of finish texture is approximately 25 percent of actual size.
- Refer to Oberfields LLC<sup>®</sup> data sheets showing specific precast concrete products to see which finishes are applicable for those products.
- All Colored Precast "PC" finishes are only available in Light Sandblast texture.