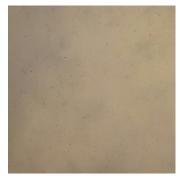

## PRECAST CONCRETE FINISHES

Exposed Aggregate #1 Gray Crushed Limesone 3/8" Top Size

Light Sandblast Texture Natural Concrete Color

Buff PC201

Exposed Aggregate #2 Pea Gravel 1/2" Top Size

Smooth As-Cast Surface Natural Concrete Color

Charcoal PC202

Cuyahoga Blend

Scioto Blend

Light Buff PC215

#### NOTES:

- Available Finishes for precast concrete products are shown and described to indicate approximate color and texture involved.
- Photographic representation of finish texture is approximately 25 percent of actual size.
- Refer to Oberfields LLC<sup>®</sup> data sheets showing specific precast concrete products to see which finishes are applicable for those products.
- All Colored Precast "PC" finishes are only available in Light Sandblast texture.