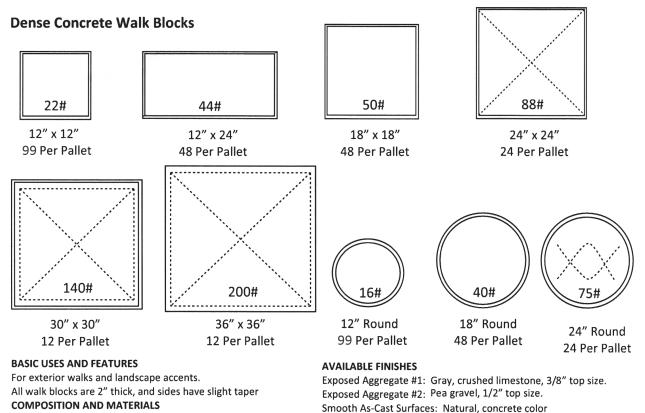

# DENSE CONCRETE WALK BLOCKS

Concrete: Air entrained, achieving 5000 PSI compressive strength in 28 days.

Reinforcing: Steel rebars where indicated.