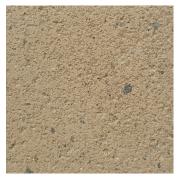

## PRECAST CONCRETE FINISHES

Exposed Aggregate #1 Gray Crushed Limesone 3/8" Top Size

Light Sandblast Texture Natural Concrete Color

Buff PC201

Exposed Aggregate #2 Pea Gravel 1/2" Top Size

Smooth As-Cast Surface Natural Concrete Color

Charcoal PC202

Cuyahoga Blend

Scioto Blend

Light Buff PC215

#### NOTES:

- Available Finishes for precast concrete products are shown and described to indicate approximate color and texture involved.
- Photographic representation of finish texture is approximately 25 percent of actual size.
- Refer to Oberfields LLC<sup>®</sup> data sheets showing specific precast concrete products to see which finishes are applicable for those products.
- All Colored Precast "PC" finishes are only available in Light Sandblast texture.