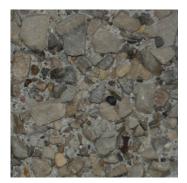

## PRECAST CONCRETE FINISHES

Exposed Aggregate #1 Gray Crushed Limesone 3/8" Top Size

Light Sandblast Texture Natural Concrete Color

Buff PC201

Exposed Aggregate #2 Pea Gravel 1/2" Top Size

Smooth As-Cast Surface Natural Concrete Color