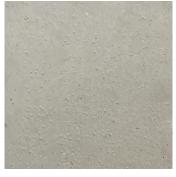

Charcoal PC202

Cuyahoga Blend

Scioto Blend

Light Buff PC215

#### NOTES:

- Available Finishes for precast concrete products are shown and described to indicate approximate color and texture involved.
- Photographic representation of finish texture is approximately 25 percent of actual size.
- Refer to Oberfields LLC<sup>®</sup> data sheets showing specific precast concrete products to see which finishes are applicable for those products.
- All Colored Precast "PC" finishes are only available in Light Sandblast texture.