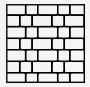

## INSTALLATION PATTERNS

Muster D 40% Wash. 14 60% Wash. 21

Muster K 28% Wash. 14 72% Wash. 21

Running Bond 10, 14, or 21