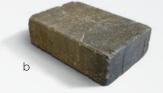

### **PRODUCT SPECS**

- a) Vintage Flat Top Washington® 14 51/2" x 51/2"
- b) Vintage Flat Top Washington® 21  $5^1/2$ "  $\times$   $8^1/4$ "

All stocked Vintage Flat Top Washington® Pavers are 23/8" thick