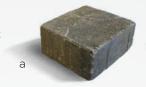

### **PRODUCT SPECS**

- a) Vintage Flat Top Washington® 14 51/2" x 51/2"
- b) Vintage Flat Top Washington® 21  $5^1/2$ "  $\times$   $8^1/4$ "

All stocked Vintage Flat Top Washington® Pavers are 23/8" thick