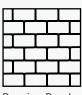

## INSTALLATION PATTERNS

Muster D 40% Wash. 14 60% Wash. 21

Muster K 28% Wash. 14 72% Wash. 21

Running Bond 10, 14, or 21