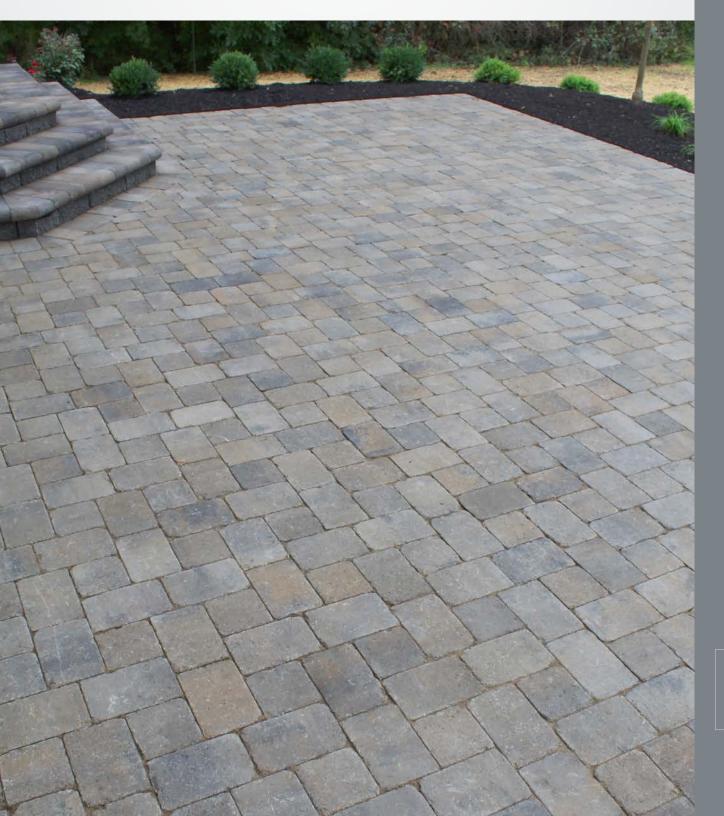

WHAT OUTDOOR LIVING

Like your favorite broken in jeans, our Vintage Flat Top Washington® pavers capture a time-worn appearance. This collection of tumbled pavers are a spin-off of our Flat Top Washington's, reflecting a more muted color palette with tumbled corners to create a more rustic, weathered look.

# **APPLICATIONS**

Pedestrian or light vehicular traffic, residential driveways, patios, borders and swimming pool decks.