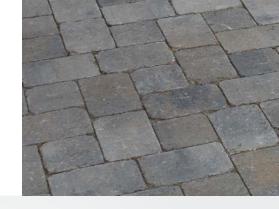

WHAT OUTDOOR LIVING

Like your favorite broken in jeans, our Vintage Flat Top Washington® pavers capture a time-worn appearance. This collection of tumbled pavers are a spin-off of our Flat Top Washington's, reflecting a more muted color palette with tumbled corners to create a more rustic, weathered look.

# VINTAGE FLAT TOP WASHINGTON®