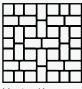

## INSTALLATION PATTERNS

Muster D 40% Wash. 14 60% Wash. 21

Muster K 28% Wash. 14 72% Wash. 21

Running Bond 10, 14, or 21