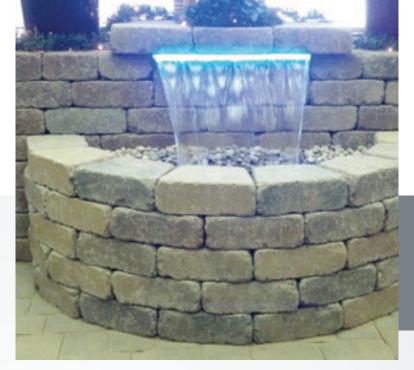

# EDINGTON WATER FEATURE KIT

Add the calming sound of water to your outdoor space by using the Edington Water Feature Kit. Flanked by two planter columns, the water feature is constructed from our Edington Wall Stone units to compliment your corresponding Edington walls.

## EDINGTON® WATER FEATURE KIT

#### **OVERALL DIMENSIONS**

3' H x 8' W x 4'6" D

#### KIT COMPONENTS

- 149 Edington Standard Units
- 40 Edington Wedge Units
- 1-24" Colorfalls Kit
- 4-10 oz. Tubes of Paver Bond

Add the calming sound of water to your outdoor space by using the Edington Water Feature Kit. Flanked by two planter columns, the water feature is constructed from our Edington Wall Stone units to compliment your corresponding Edington walls.