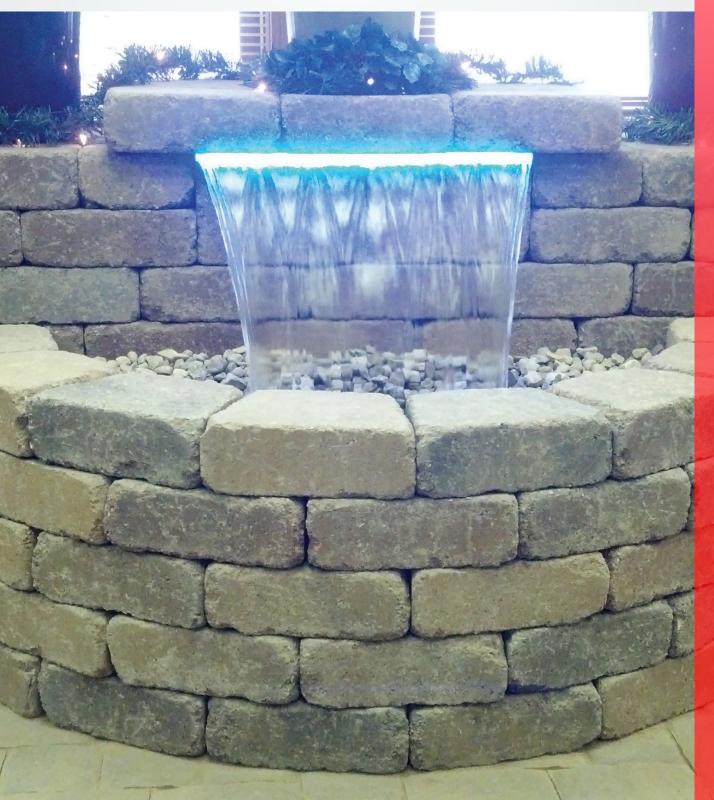

# EDINGTON WATER FEATURE KIT

Add the calming sound of water to your outdoor space by using the Edington Water Feature Kit. Flanked by two planter columns, the water feature is constructed from our Edington Wall Stone units to compliment your corresponding Edington walls.

## EDINGTON® WATER FEATURE KIT

#### **OVERALL DIMENSIONS**

3' H x 8' W x 4'6" D

#### KIT COMPONENTS

- 149 Edington Standard Units
- 40 Edington Wedge Units
- 1-24" Colorfalls Kit
- 4-10 oz. Tubes of Paver Bond

Add the calming sound of water to your outdoor space by using the Edington Water Feature Kit. Flanked by two planter columns, the water feature is constructed from our Edington Wall Stone units to compliment your corresponding Edington walls.