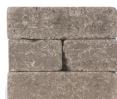

## **EDINGTON**

## RAISED

Flower Bed

Create interest with an Edington Raised Flower Bed. Easy to install, our Flower Bed installs on a 4" compacted, crushed gravel base, and simply stacks with adhesive between layers. The Raised Flower Bed as shown requires no cutting.

## **FLOWER BED COMPONENTS**

- •60 Edington Wall Stone Units
- •3 10 oz. Tubes of Paver Bond

28" Wide

75" Long

12" High

**Edington Raised Flower Bed Colors** 

Canyon Creek Blend Earthstone Blend

Fieldstone Blend