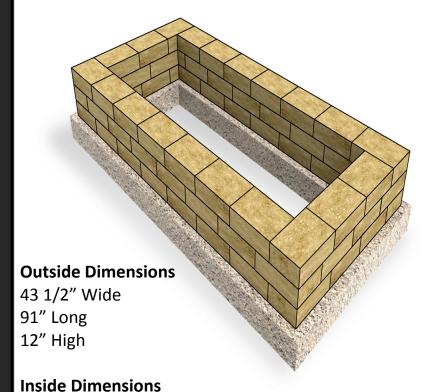

## **EDINGTON**

## RAISED

Flower Bed

Create interest with an Edington Raised Flower Bed. Easy to install, our Flower Bed installs on a 4" compacted, crushed gravel base, and simply stacks with adhesive between layers. The Raised Flower Bed as shown requires no cutting.

In-fill requirement would be 15 cubic feet (5-3cf bags) of compost or other high-quality planting soil.

Basic Flower Bed can be made higher, longer, wider or multi-tiered to meet individual needs.

## **FLOWER BED COMPONENTS**

- •60 Edington Wall Stone Units
- •3 10 oz. Tubes of Paver Bond

28" Wide

75" Long

12" High

**Edington Raised Flower Bed Colors** 

Canyon Creek Blend Earthstone Blend

Fieldstone Blend