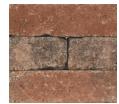

## **EDINGTON**

## RAISED

Flower Bed

Create interest with an Edington Raised Flower Bed. Easy to install, our Flower Bed installs on a 4" compacted, crushed gravel base, and simply stacks with adhesive between layers. The Raised Flower Bed as shown requires no cutting.

## **FLOWER BED COMPONENTS**

- •60 Edington Wall Stone Units
- •3 10 oz. Tubes of Paver Bond

28" Wide

75" Long

12" High

**Edington Raised Flower Bed Colors** 

Canyon Creek Blend Earthstone Blend

Fieldstone Blend