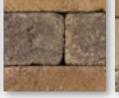

## EDINGTON<sup>®</sup> GRILL KIT

**OVERALL DIMENSIONS** 38" H x 102" W x 32" D

**KIT COMPONENTS** 

- 1 Three-Burner Built-In Grill
- Grill Doors
- 190 Edington Wall Stone Units
- 1 Precast Counter Top
- 1 Case of Paver Bond
- 1 Steel Lintel 40"



Ideal for advanced installers that would like to create a professional outdoor grilling station. Constructed from our popular Edington Wall Stone units, this kit allows you to drop in the included grill, for a clean and professional grill station. The kit is large enough to both cook and entertain guests at.

## COLORS









Canyon Creek Blend

Earth Blend

Flagstone Blend

Quarrystone Blend

## PRECAST ROCKFACE COLORS







Cuyahoga Blend

Mahoning Blend

Scioto Blend

Due to variations in printing, color selections should always be chosen from actual product samples.