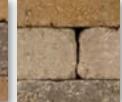

## PRECAST ROCKFACE COLORS

Cuyahoga Blend

Mahoning Blend

Scioto Blend

Due to variations in printing, color selections should always be chosen from actual product samples.