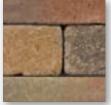

## EDINGTON<sup>®</sup> GRILL KIT

**OVERALL DIMENSIONS** 38" H x 102" W x 32" D

**KIT COMPONENTS** 

- 1 Three-Burner Built-In Grill
- Grill Doors
- 190 Edington Wall Stone Units
- 1 Precast Counter Top
- 1 Case of Paver Bond
- 1 Steel Lintel 40"



Ideal for advanced installers that would like to create a professional outdoor grilling station. Constructed from our popular Edington Wall Stone units, this kit allows you to drop in the included grill, for a clean and professional grill station. The kit is large enough to both cook and entertain guests at.

## COLORS









Canyon Creek Blend

Earth Blend

Flagstone Blend

Quarrystone Blend

## PRECAST ROCKFACE COLORS







Cuyahoga Blend

Mahoning Blend

Scioto Blend

Due to variations in printing, color selections should always be chosen from actual product samples.