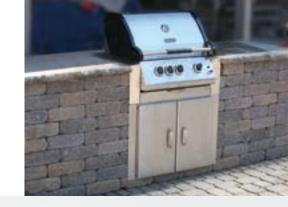

## EDINGTON<sup>®</sup> GRILL KIT

**OVERALL DIMENSIONS** 38" H x 102" W x 32" D

**KIT COMPONENTS** 

- 1 Three-Burner Built-In Grill
- Grill Doors
- 190 Edington Wall Stone Units
- 1 Precast Counter Top
- 1 Case of Paver Bond
- 1 Steel Lintel 40"

Ideal for advanced installers that would like to create a professional outdoor grilling station. Constructed from our popular Edington Wall Stone units, this kit allows you to drop in the included grill, for a clean and professional grill station. The kit is large enough to both cook and entertain guests at.