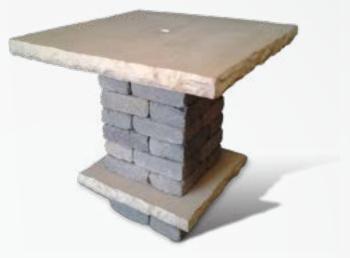

## EDINGTON<sup>®</sup> PUB TABLE KIT

OVERALL HEIGHT

## KIT COMPONENTS

- 36 Edington Wall Stone pieces
- 1-42" Table Top with 2" hole
- 1-28" Foot Rest with 2" hole
  - Both pieces 3" thick
  - The 2" hole fits standard umbrella (not incl.)
- 2-10 oz. Tubes of Paver Bond
- Optional 42" Round Table Top with 2" hole (non stock)

Add additional entertaining space with our Pub Table Kit. The large table top allows plenty of room to enjoy drinks or a snack. The bottom foot rest is great for propping up your feet. We've chosen to stock four of our Edington Wall Stone colors to complement your outdoor living space!