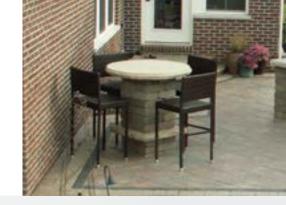

## EDINGTON<sup>®</sup> PUB TABLE KIT

OVERALL HEIGHT

Add additional entertaining space with our Pub Table Kit. The large table top allows plenty of room to enjoy drinks or a snack. The bottom foot rest is great for propping up your feet. We've chosen to stock four of our Edington Wall Stone colors to complement your outdoor living space!