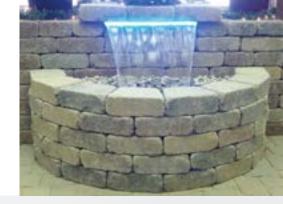

## EDINGTON<sup>®</sup> WATER FEATURE KIT

**OVERALL DIMENSIONS** 3' H x 8' W x 4'6" D Add the calming sound of water to your outdoor space by using the Edington Water Feature Kit. Flanked by two planter columns, the water feature is constructed from our Edington Wall Stone units to compliment your corresponding Edington walls.

## KIT COMPONENTS

- 149 Edington Standard Units
- 40 Edington Wedge Units
- 1-24" Colorfalls Kit
- 4-10 oz. Tubes of Paver Bond