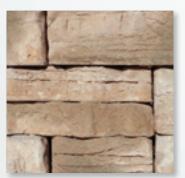

oint for any occasion—from intimate gathers to larger events. The Belvedere Fire Pit blends seamlessly with the entire collection of attractive Rosetta® paver and wall lines. Kit includes steel metal ring.



PREMIUM NATURAL S T O N E P A V E R S



# BELVEDERE® FIREPIT KIT

#### **OVERALL DIMENSIONS**

14" H x 60" Diameter





The Belvedere Fire Pit creates a rustic sophistication all its own. The Belvedere Fire Pit has a diameter of approximately five feet and a height of fourteen inches, the proportions of the fire pit creates a perfect focal point for any occasion—from intimate gathers to larger events. The Belvedere Fire Pit blends seamlessly with the entire collection of attractive Rosetta® paver and wall lines. Kit includes steel metal ring.





### **COLORS**

## Cuyahoga Blend



Scioto Blend