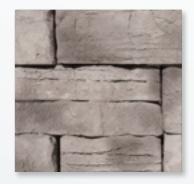

asion—from intimate gathers to larger events. The Belvedere Fire Pit blends seamlessly with the entire collection of attractive Rosetta® paver and wall lines. Kit includes steel metal ring.



PREMIUM NATURAL S T O N E P A V E R S



# BELVEDERE® FIREPIT KIT

#### **OVERALL DIMENSIONS**

14" H x 60" Diameter





The Belvedere Fire Pit creates a rustic sophistication all its own. The Belvedere Fire Pit has a diameter of approximately five feet and a height of fourteen inches, the proportions of the fire pit creates a perfect focal point for any occasion—from intimate gathers to larger events. The Belvedere Fire Pit blends seamlessly with the entire collection of attractive Rosetta® paver and wall lines. Kit includes steel metal ring.





### **COLORS**

## Cuyahoga Blend



Scioto Blend