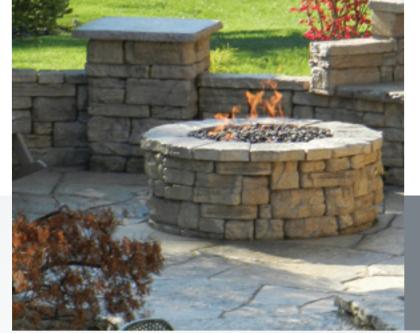

# BELVEDERE FIREPIT KIT

The Belvedere Fire Pit creates a rustic sophistication all its own. The Belvedere Fire Pit has a diameter of approximately five feet and a height of fourteen inches, the proportions of the fire pit creates a perfect focal point for any occasion—from intimate gathers to larger events. The Belvedere Fire Pit blends seamlessly with the entire collection of attractive Rosetta® paver and wall lines. Kit includes steel metal ring.

#### **OVERALL DIMENSIONS**

14" H x 60" Diameter

The Belvedere Fire Pit creates a rustic sophistication all its own. The Belvedere Fire Pit has a diameter of approximately five feet and a height of fourteen inches, the proportions of the fire pit creates a perfect focal point for any occasion—from intimate gathers to larger events. The Belvedere Fire Pit blends seamlessly with the entire collection of attractive Rosetta® paver and wall lines. Kit includes steel metal ring.