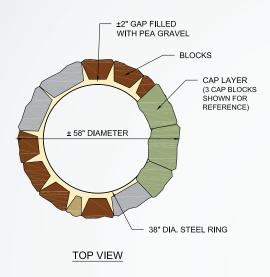

#### **OVERALL DIMENSIONS**

14" H x 60" Diameter

The Belvedere Fire Pit creates a rustic sophistication all its own. The Belvedere Fire Pit has a diameter of approximately five feet and a height of fourteen inches, the proportions of the fire pit creates a perfect focal point for any occasion—from intimate gathers to larger events. The Belvedere Fire Pit blends seamlessly with the entire collection of attractive Rosetta® paver and wall lines. Kit includes steel metal ring.