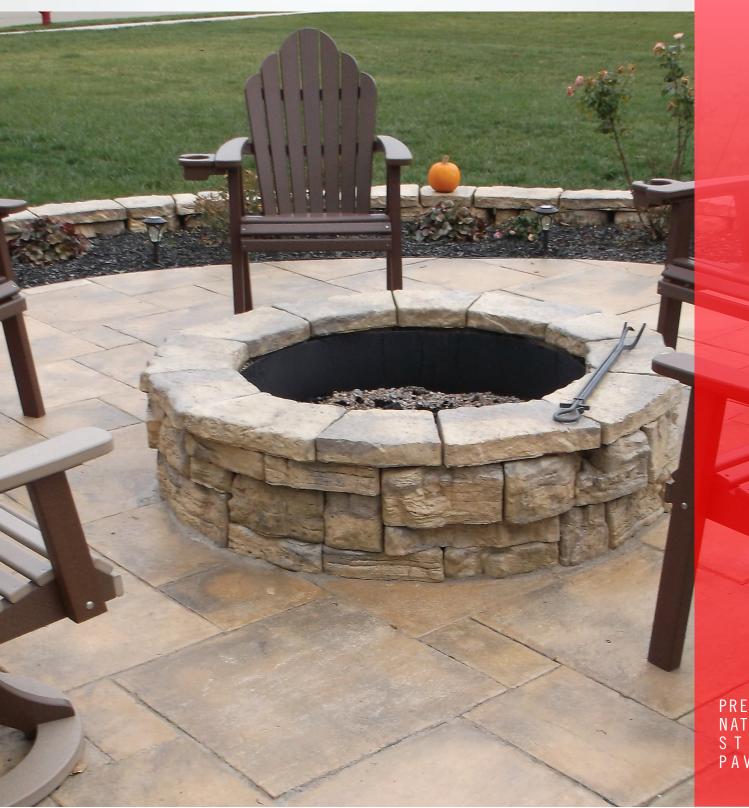

# BELVEDERE FIREPIT KIT

The Belvedere Fire Pit creates a rustic sophistication all its own. The Belvedere Fire Pit has a diameter of approximately five feet and a height of fourteen inches, the proportions of the fire pit creates a perfect focal point for any occasion—from intimate gathers to larger events. The Belvedere Fire Pit blends seamlessly with the entire collection of attractive Rosetta® paver and wall lines. Kit includes steel metal ring.

#### **OVERALL DIMENSIONS**

14" H x 60" Diameter

The Belvedere Fire Pit creates a rustic sophistication all its own. The Belvedere Fire Pit has a diameter of approximately five feet and a height of fourteen inches, the proportions of the fire pit creates a perfect focal point for any occasion—from intimate gathers to larger events. The Belvedere Fire Pit blends seamlessly with the entire collection of attractive Rosetta® paver and wall lines. Kit includes steel metal ring.