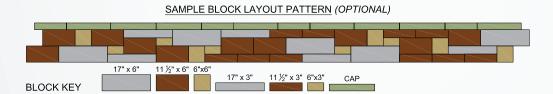

# BELVEDERE FIREPIT KIT

The Belvedere Fire Pit creates a rustic sophistication all its own. The Belvedere Fire Pit has a diameter of approximately five feet and a height of fourteen inches, the proportions of the fire pit creates a perfect focal point for any occasion—from intimate gathers to larger events. The Belvedere Fire Pit blends seamlessly with the entire collection of attractive Rosetta® paver and wall lines. Kit includes steel metal ring.

#### **OVERALL DIMENSIONS**

14" H x 60" Diameter

The Belvedere Fire Pit creates a rustic sophistication all its own. The Belvedere Fire Pit has a diameter of approximately five feet and a height of fourteen inches, the proportions of the fire pit creates a perfect focal point for any occasion—from intimate gathers to larger events. The Belvedere Fire Pit blends seamlessly with the entire collection of attractive Rosetta® paver and wall lines. Kit includes steel metal ring.