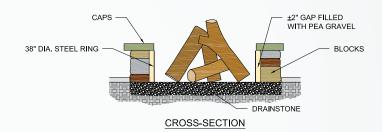

#### **OVERALL DIMENSIONS**

14" H x 60" Diameter

The Belvedere Fire Pit creates a rustic sophistication all its own. The Belvedere Fire Pit has a diameter of approximately five feet and a height of fourteen inches, the proportions of the fire pit creates a perfect focal point for any occasion—from intimate gathers to larger events. The Belvedere Fire Pit blends seamlessly with the entire collection of attractive Rosetta® paver and wall lines. Kit includes steel metal ring.