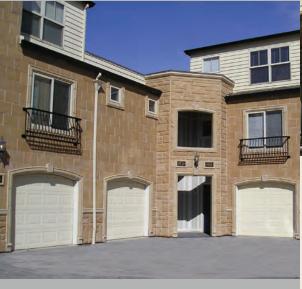

## Feel at Home

Above: This condominium renovation was completed using Castia Stone
Hopsack Slate and accented with moldings in Desert Sand. Castia Stone's Random
Chiseled Stone in Hopsack was also used as an accent on build outs and a wainscot around the building. With finishing touches of keystones and address blocks,
Castia creates an elegent new appearance.