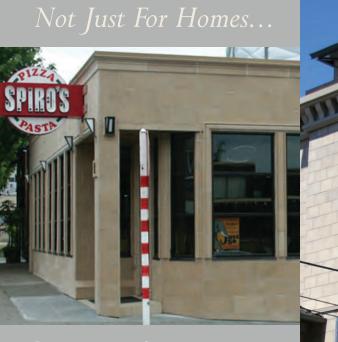

## Sumptious to the Eyes

**Above:** Serving healthy, delicious Mediterranean fare is their specialty, so it seemed natural when this restaurant chain in Seattle, WA, decided to use Castia Stone Flat tiles and Molding #2 to capture the nuances of their establishment.