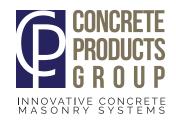

# ■Spec-Surface<sup>™</sup> PAINTED MASONRY SYSTEM

The Best Concrete Masonry Unit for Painted Surfaces

- Spec-Surface<sup>™</sup> Block is made with a specialized mix design to produce a tight and smooth finish texture.
- Saves time and expense by requiring fewer coats of paint and filler to acheive great results.
- Spec-Surface<sup>™</sup> complies with ASTM C90.
- Works well will all types of paints and coatings that are typically used with masonry.
- Very pleasing aesthetics when left unpainted or coated with a clear sealant.
- Specifically designed to work with painting systems used to finish interior walls in schools, hospitals, laboratory facilitiies or wherever a smooth finished wall surface is desirable.
- Provides a superior painted concrete masonry wall to enhance aesthetic values.