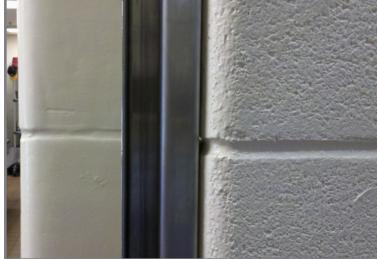

## Spec-Surface<sup>™</sup> Units from CPG provide the perfect canvas for your painted surfaces

Spec-Surface block vs. standard CMU (top) The special smooth and dense surface texture of Spec-Surface Block saves money by requiring fewer filler coats.

Spec-Finish vs. standard CMU (right) We also offer Spec-Finish (left) that uses the Spec-Surface Block with Epoxy Coatings from Tnemec for high performance walls.