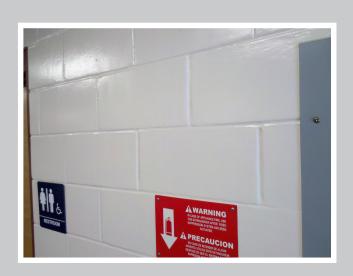

Spec-Finish vs. standard CMU (right) We also offer Spec-Finish (left) that uses the Spec-Surface Block with Epoxy Coatings from Tnemec for high performance walls.