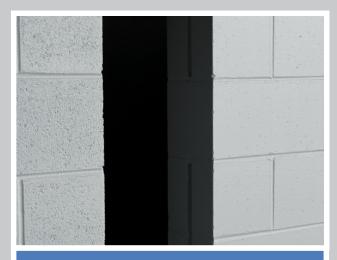

## Spec-Surface<sup>™</sup> Units from CPG provide the perfect canvas for your painted surfaces

Spec-Surface block vs. standard CMU (top) The special smooth and dense surface texture of Spec-Surface Block saves money by requiring fewer filler coats.