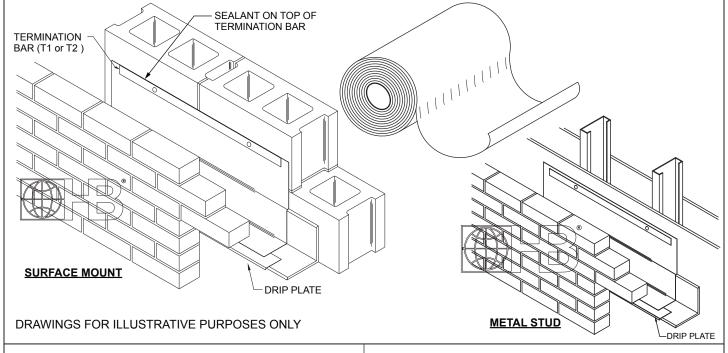

## Copper-Fabric™ NA

Copper Fabric Flashing

## Material:

Copper sheet used in the fabrication of copper laminates conforms to ASTM B370 (110 Alloy).

**Copper-Fabric™ NA Copper Fabric Flashing** is a composite membrane consisting of a polyethylene film laminated to BOTH sides of a 3, 5, or 7 oz. copper sheet to create a superior flashing that can **also serve as a drip edge**.

- Suitable for thru-wall or surface-mount usage.
- Available with 3, 5, or 7 oz. copper sheet.
- UV-resistant for up to 180 days.
- Highly resistant to oils and will repel most chemicals
- Extremely tough, with excellent impact and tear resistance.
- Maintains flexibility in extreme heat or cold weather environments.
- Asphalt-free composition compatible with a wide variety of sealants.
- Available in widths from 12" 36", other widths available upon request
- \* Please refer to Hohmann & Barnard installation instructions for more information.