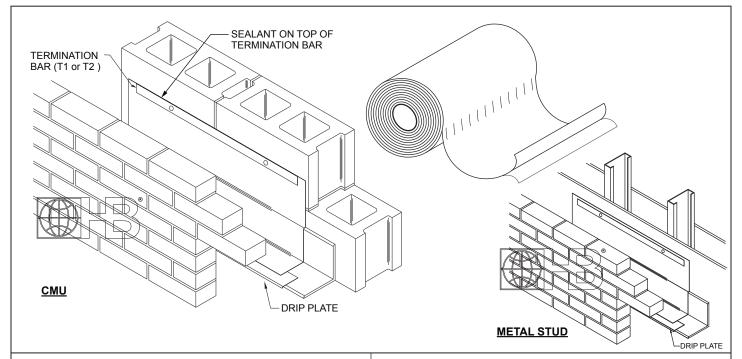

## Material:

Copper sheet used in the fabrication of copper laminates conforms to ASTM B370 (110 Alloy).

Copper-Fabric™ SA Self-Adhering Copper Fabric Flashing Is a composite membrane consisting of a polyethylene film laminated to a 3, 5, or 7 oz. copper sheet to create a superior flashing that can also serve as a drip edge. It has a pressure-sensitive, clear adhesive that will not drool when exposed to UV or heat.

- Suitable for thru-wall or surface-mount usage.
- Available with 3, 5, or 7 oz. copper sheet.
- UV-resistant for up to 180 days.
- Highly resistant to oils and will repel most chemicals
- Extremely tough, with excellent impact and tear resistance.
- Maintains flexibility in extreme heat or cold weather environments.
- Asphalt-free composition compatible with a wide variety of sealants
- Available in widths from 12" 36", other widths available upon request
- \* Please refer to Hohmann & Barnard installation instructions for more information.