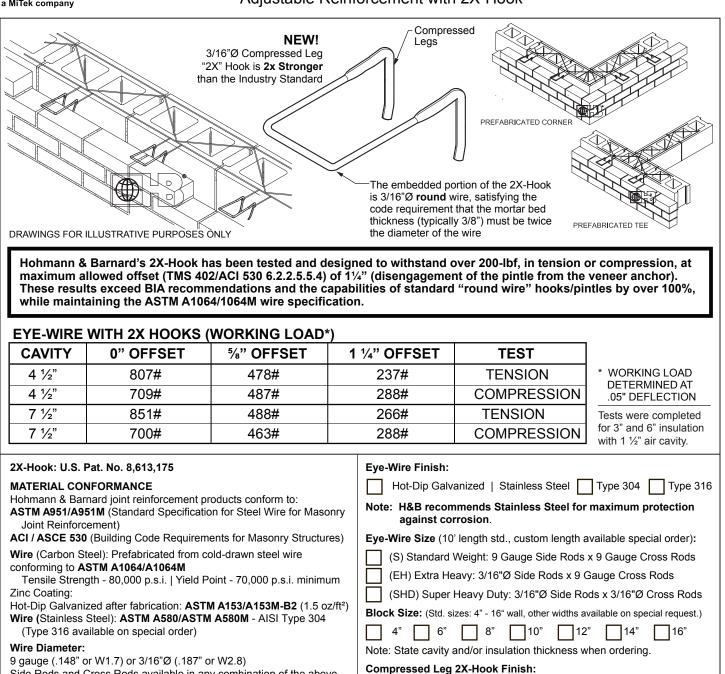

## Lox+All® Adjustable Joint Reinforcement

170-2X Truss Eye-Wire

Adjustable Reinforcement with 2X-Hook

Side Rods and Cross Rods available in any combination of the above. Eyes and Pintles are 3/16"Ø, Cross Rods welded 16" O.C.

(700H-2X)

| •            | •  |
|--------------|----|
| 3" (300H-2X) | 4" |
| 6" (600H-2X) | 7" |
| <br>         |    |

**IMPORTANT:** Since each construction project is unique, the appropriate selection and use of any product contained herein must be determined by competent architects, engineers and other appropriate professionals who are familiar with the specific requirements of the project in question.