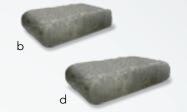

#### **PRODUCT SPECS**

- a) Single Bullnose 6" X 12"
- b) Vintage Single Bullnose 6" X 12"
- c) Double Bullnose 6" X 12"
- d) Vintage Double Bullnose 6" X 12"
- All Bullnose pavers are 23/4" thick