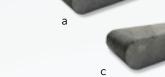

#### **PRODUCT SPECS**

- a) Single Bullnose 6" X 12"
- b) Vintage Single Bullnose 6" X 12"
- c) Double Bullnose 6" X 12"
- d) Vintage Double Bullnose 6" X 12"
- All Bullnose pavers are 23/4" thick