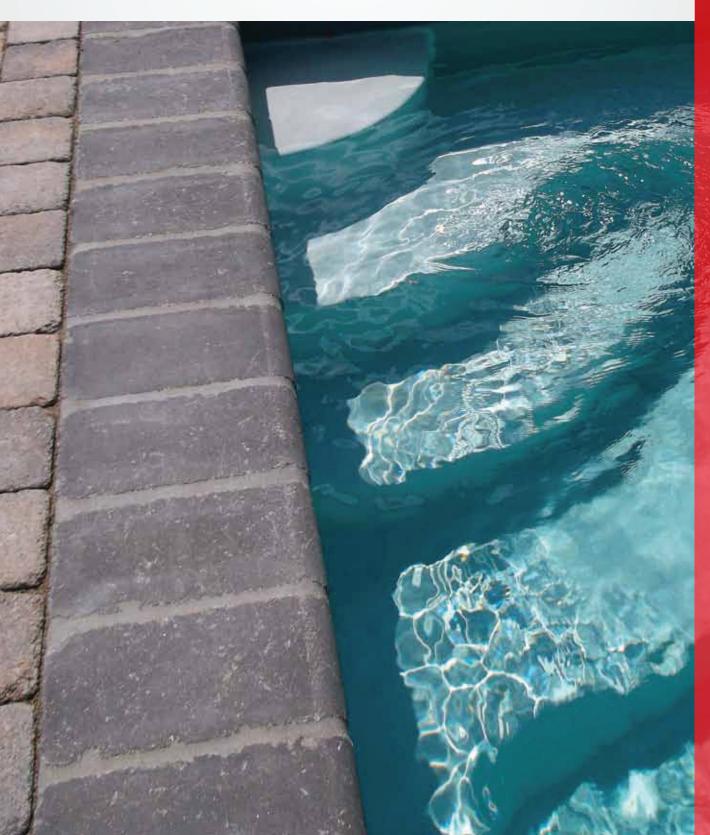

## **BULLNOSE PAVERS**

Bullnose Pavers give added dimension to any wall, step or patio application when an overhang is desired. The bullnose edge provides a smooth rounded edge that creates a slight shadow line that is the finishing detail in many applications. Bullnose Pavers are available in Single or Double Bullnose, Non-Tumbled or Vintage and are ideal for pool applications, outdoor kitchen bar areas, and wall applications.

## **APPLICATIONS**

Steps, wall caps and coping applications.