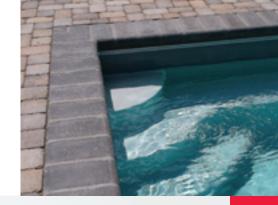

## **BULLNOSE PAVERS**

Bullnose Pavers give added dimension to any wall, step or patio application when an overhang is desired. The bullnose edge provides a smooth rounded edge that creates a slight shadow line that is the finishing detail in many applications. Bullnose Pavers are available in Single or Double Bullnose, Non-Tumbled or Vintage and are ideal for pool applications, outdoor kitchen bar areas, and wall applications.

## **APPLICATIONS**

Steps, wall caps and coping applications.