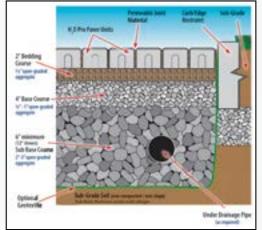

</sup> A | 11                         | 8                  | 3395           | 88             | Non-Stock      |
|         | H2O Pro <sup>®</sup> B | 13.2                       | 8                  | 4070           | 105.60         | Non-Stock      |
|         | H2O Pro <sup>®</sup> C | 13.2                       | 8                  | 4120           | 105.60         | Non-Stock      |

H2O Pro-A palletized to accommodate mechanical equipment for machine laid applications.

Note: Due to variations in printing, color selections should always be chosen from actual product samples. Textured pavers require a buffer between the plate compactor and paver surface to prevent scuffing.

#### SPECIAL ORDER H20 PRO BLENDED



#### Haven

Timeless

### PERMEABLE PAVER SYSTEM

CROSS SECTION TYPICAL

b



#### SPECIAL ORDER H20 PRO SOLIDS



Reflection

Vision