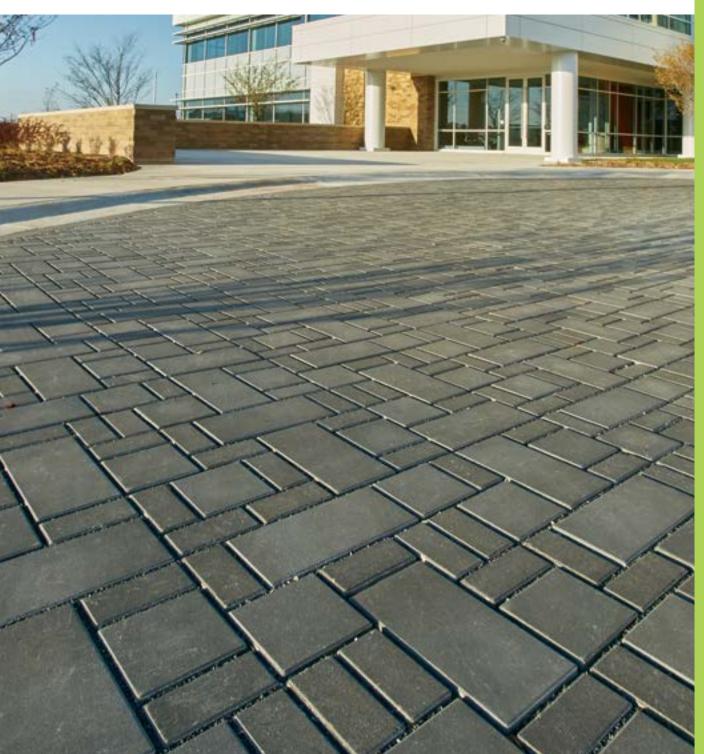

# H2O PRO

Being green is easy with our line of eco-friendly permeable pavers. All our permeable pavers feature large joints that allow for excellent water drainage. H2O Pro pavers are ideal for heavy traffic commercial applications. The system can be mechanically installed.

#### APPLICATIONS

Driveways, patios, residential streets, parking lots, sidewalks, office plazas, traffic calming features, tree planting areas, subdivision roads, outdoor seating areas, parking bays or lanes, redevelopment sites, public spaces and parks

#### LAYER CONFIGURATION: Pro-A 4" x 8"

H2O Pro-A palletized to accommodate mechanical equipment for machine laid applications.

Note: Due to variations in printing, color selections should always be chosen from actual product samples. Textured pavers require a buffer between the plate compactor and paver surface to prevent scuffing.