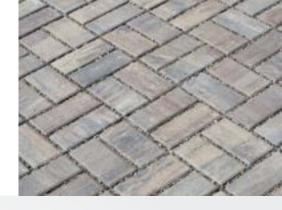

# H2O PRO



Being green is easy with our line of eco-friendly permeable pavers. All our permeable pavers feature large joints that allow for excellent water drainage. H2O Pro pavers are ideal for heavy traffic commercial applications. The system can be mechanically installed.

H20 Pro pavers are special order products.



PREMIUM CONCRETE PAVERS



## H2O PRO



### PRODUCT SPECS

a) **H2O Pro<sup>\*</sup>A** - 4" x 8" x 3<sup>1</sup>/8" b) **H2O Pro**\***B** - 8" x 8" x 31/8" c) **H2O Pro<sup>\*</sup>C** - 8" x 16" x 3<sup>1</sup>/8"

#### APPLICATIONS

Driveways, patios, residential streets, parking lots, sidewalks, office plazas, traffic calming features, tree planting areas, subdivision roads, outdoor seating areas, parking bays or lanes, redevelopment sites, public spaces and parks

#### LAYER CONFIGURATION: Pro-A 4" x 8"



#### PACKAGING INFO

| PRODUCT |                        | SF <sub>PER</sub><br>LAYER | LAYERS PER<br>CUBE | WT per<br>CUBE | SF per<br>CUBE | COLORS STOCKED |
|---------|------------------------|----------------------------|--------------------|----------------|----------------|----------------|
|         | H2O Pro <sup