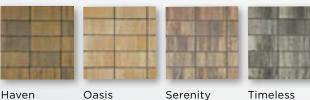

----------------|----------------|----------------|
|         | H2O Pro <sup>®</sup> A | 11                         | 8                  | 3395           | 88             | Non-Stock      |
|         | H2O Pro <sup>®</sup> B | 13.2                       | 8                  | 4070           | 105.60         | Non-Stock      |
|         | H2O Pro <sup>®</sup> C | 13.2                       | 8                  | 4120           | 105.60         | Non-Stock      |

H2O Pro-A palletized to accommodate mechanical equipment for machine laid applications.

Note: Due to variations in printing, color selections should always be chosen from actual product samples. Textured pavers require a buffer between the plate compactor and paver surface to prevent scuffing.

#### SPECIAL ORDER H20 PRO BLENDED



#### Haven

Timeless

### PERMEABLE PAVER SYSTEM

CROSS SECTION TYPICAL

b



#### SPECIAL ORDER H20 PRO SOLIDS



Reflection

Vision