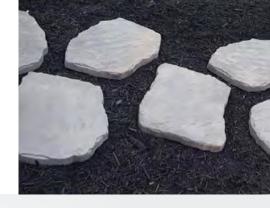

# ROSETTA® SUPERIOR STEPPERS

Superior Steppers are a delightful way to adorn your backyard. Lay a charming garden walkway with stones made of the highest quality materials, for a path that won't break or chip.

#### **APPLICATIONS**

Pedestrian traffic walkways.