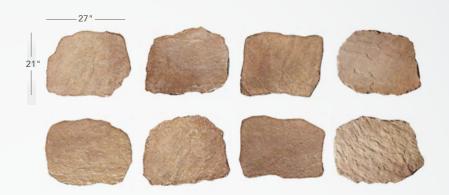

#### Rosetta® Superior Steppers

Dimensions – Superior Steppers are +/- 21" wide x 27" high with a consistent 2" rise.

All Superior Steppers are sold by the piece

# COLORS