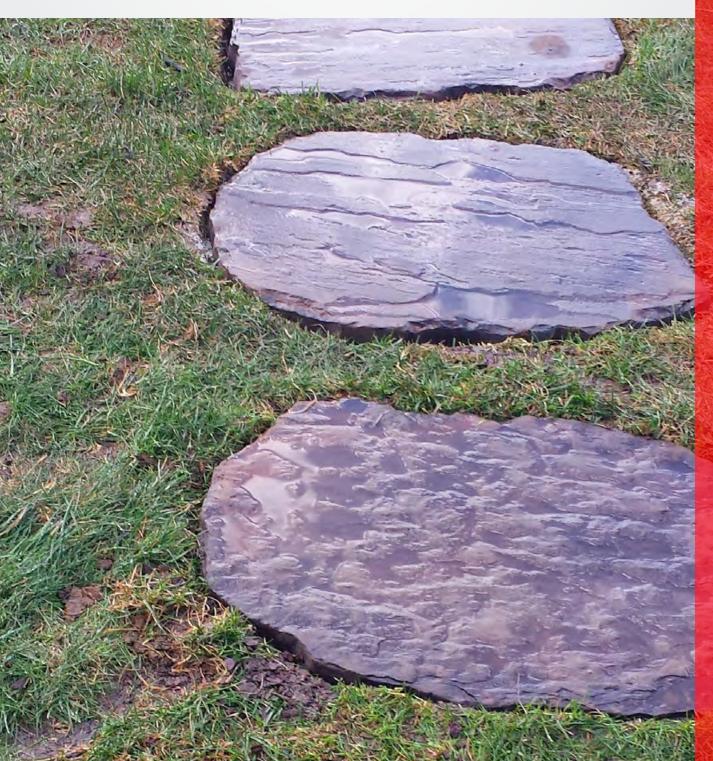

# ROSETTA® SUPERIOR STEPPERS

Superior Steppers are a delightful way to adorn your backyard. Lay a charming garden walkway with stones made of the highest quality materials, for a path that won't break or chip.

#### **APPLICATIONS**

Pedestrian traffic walkways.