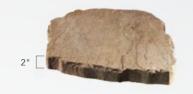

#### Rosetta® Superior Steppers

Dimensions – Superior Steppers are +/- 21" wide x 27" high with a consistent 2" rise.

All Superior Steppers are sold by the piece