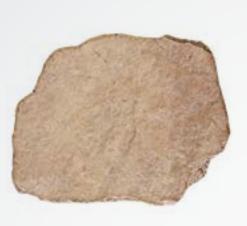

## ROSETTA<sup>®</sup> SUPERIOR STEPPERS

**PRODUCT SPECS** 

a) **Rosetta<sup>\*</sup> Superior Stepper\*** - 21" x 27" All Superior Steppers are 2" thick

All Superior Steppers are sold by the piece.

| PRODUCT                    | -  | WEIGHT PEF<br>SQ. FT. | NITS PER<br>SQ. FT. | UNITS PER<br>BAND |    | WEIGHT PER<br>CUBE | SQ. FT. PER<br>UNIT | SQ. FT. PER<br>BAND | SQ. FT. PER<br>CUBE | COLORS STOCKED             |
|----------------------------|----|-----------------------|---------------------|-------------------|----|--------------------|---------------------|---------------------|---------------------|----------------------------|
| Rosett<br>Superi<br>Steppe | or | N/A                   | N/A                 | N/A               | 24 | 1950               | N/A                 | N/A                 | N/A                 | Cuyahoga, Mahoning, Scioto |