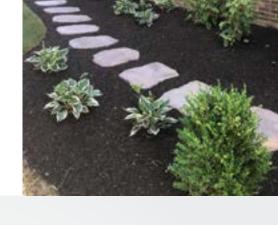

## ROSETTA<sup>®</sup> SUPERIOR STEPPERS

Create a meandering pathway or connect two outdoor spaces together using our Rosetta Superior Steppers. Made from the same high-quality materials as our Rosetta line of products, our Superior Steppers compliment all paver and wall products and provide a nice alternative to traditional walk blocks or patio stones.