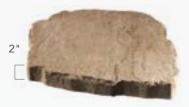

## ROSETTA<sup>®</sup> SUPERIOR STEPPERS

**PRODUCT SPECS** 

a) **Rosetta<sup>\*</sup> Superior Stepper\*** - 21" x 27" All Superior Steppers are 2" thick

All Superior Steppers are sold by the piece.

| PRODUCT                    | -  | WEIGHT PEF<br>SQ. FT. | NITS PER<br>SQ. FT. | UNITS PER<br>BAND |    | WEIGHT PER<br>CUBE | SQ. FT. PER<br>UNIT | SQ. FT. PER<br>BAND | SQ. FT. PER<br>CUBE | COLORS STOCKED             |
|----------------------------|----|-----------------------|---------------------|-------------------|----|--------------------|---------------------|---------------------|---------------------|----------------------------|
| Rosett<br>Superi<br>Steppe | or | N/A                   | N/A                 | N/A               | 24 | 1950               | N/A                 | N/A                 | N/A                 | Cuyahoga, Mahoning, Scioto |