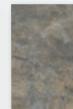

CUBE | WEIGHT <sub>PER</sub><br>BOX | WEIGHT <sub>PER</sub><br>CUBE | COLORS STOCKED |
|-------------|-------------|------------------|-------------------|-------------------|---------------------|--------------------|------------------------------|------------------------------|-------------------------------|----------------|
| Sile<br>24' | ex<br>"x24" | 2                | 60                | 30                | 4                   | 8                  | 240                          | 75                           | 2309                          | Gris, Tabaco   |

**Note:** Due to variations in printing, color selections should always be chosen from actual product samples. Do not use a plate compactor on porcelain pavers. Install over a 411 and 89 base.

#### COLORS

#### Gris

Tabaco





PAVERS

24