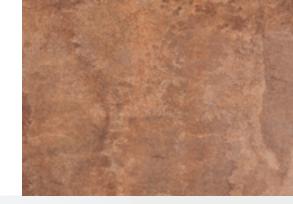

# SILEX PORCELAIN



Marbled in appearance, the Silex tiles are a smooth, clean tile that has a warm inviting appeal.



PREMIUM CONCRETE PAVERS



# SILEX PORCELAIN

## **PRODUCT SPECS**

a) Silex Large Square – 24" × 24"

Silex pavers are 20mm thick

A 4 mm or 5 mm joint is required on all porcelain applications.

## APPLICATIONS

Pedestrian traffic, patios, borders, swimming pool decks, overlays and rooftop applications.





#### PACKAGING INFO

| PRODUCT     |             | UNITS PER<br>BOX | UNITS PER<br>CUBE | BOXES PER<br>CUBE | SQ. FT. per<br>UNIT | SQ. FT. per<br>BOX | TOTAL<br>SQ. FT. per<br>CUBE | WEIGHT <sub>PER</sub><br>BOX | WEIGHT <sub>PER</sub><br>CUBE | COLORS STOCKED |
|-------------|-------------|------------------|-------------------|-------------------|---------------------|--------------------|------------------------------|------------------------------|-------------------------------|----------------|
| Sile<br>24' | ex<br>"x24" | 2                | 60                | 30                | 4                   | 8                  | 240                          | 75                           | 2309                          | Gris, Tabaco   |

**Note:** Due to variations in printing, colo