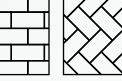

#### PATTERNS

90° Herringbone

Running Bond 45° Herringbone

Basketweave

Note: Pavers can be installed on their own as machine-layable pavers.