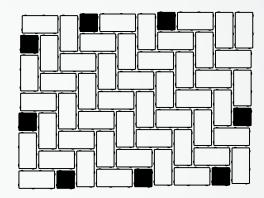

## LAYER CONFIGURATION:

Note: 4 x 4 fillers (see black squares in illustration) are used to keep the integrity of a layer when placed by a machine. They are no charge and not sold separately. If  $4 \times 4$  fillers are used in a pattern and more are needed, installers can cut  $4 \times 8$  pavers in half and install where needed.