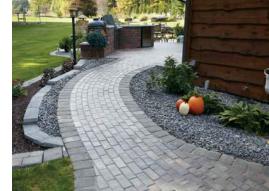

The "jack of all trades" the face-mix Unity® paver can be installed alone for a classic, tailored look or used as accents or edging stones. Manufactured in a herringbone pattern to accommodate mechanical equipment for efficient machine laid applications.

#### APPLICATIONS

Pedestrian or light vehicular traffic, residential driveways, commercial applications, patios, borders and swimming pool decks.