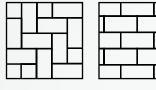

#### PATTERNS

90° Herringbone

Running Bond 45° Herringbone

Basketweave

Note: Pavers can be installed on their own as machine-layable pavers.