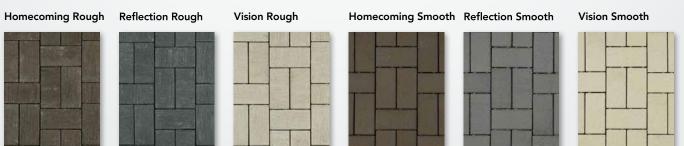

### PACKAGING INFO

| PRODUCT | SF <sub>PER</sub><br>LAYER | LAYERS PER<br>CUBE | WT PER<br>CUBE | SF <sub>PER</sub><br>CUBE | COLORS STOCKED                                            |
|---------|----------------------------|--------------------|----------------|---------------------------|-----------------------------------------------------------|
| Unity   | 11                         | 8                  | 2996           | 88                        | Rough and Smooth Textures: Homecoming, Reflection, Vision |

#### COLORS Shown in rough texture

PAVERS