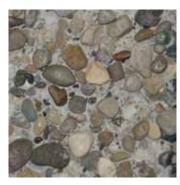

## PRECAST CONCRETE FINISHES

Exposed Aggregate #1 Gray Crushed Limesone 3/8" Top Size

Exposed Aggregate #2 Pea Gravel 1/2" Top Size

Cuyahoga Blend

Light Sandblast Texture Natural Concrete Color

Smooth As-Cast Surface Natural Concrete Color

## NOTES:

- Available Finishes for precast concrete products are shown and described to indicate approximate color and texture involved.
- Photographic representation of finish texture is approximately 25 percent of actual size.
- Refer to Oberfields LLC® data sheets showing specific precast concrete products to see which finishes are applicable for those products.
- All Colored Precast "PC" finishes are only available in Light Sandblast texture.