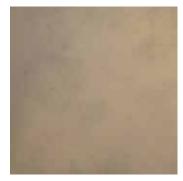

## PRECAST CONCRETE FINISHES

Exposed Aggregate #1 Gray Crushed Limesone 3/8" Top Size

Exposed Aggregate #2 Pea Gravel 1/2" Top Size

Cuyahoga Blend

Light Sandblast Texture Natural Concrete Color

Smooth As-Cast Surface Natural Concrete Color

## NOTES:

- Available Finishes for precast concrete products are shown and described to indicate approximate color and texture involved.
- Photographic representation of finish texture is approximately 25 percent of actual size.
- Refer to Oberfields LLC® data sheets showing specific precast concrete products to see which finishes are applicable for those products.
- All Colored Precast "PC" finishes are only available in Light Sandblast texture.