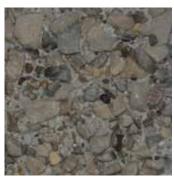

## PRECAST CONCRETE FINISHES

Exposed Aggregate #1 Gray Crushed Limesone 3/8" Top Size

Exposed Aggregate #2 Pea Gravel 1/2" Top Size

Cuyahoga Blend

Light Sandblast Texture Natural Concrete Color

Smooth As-Cast Surface Natural Concrete Color

## NOTES:

- Available Finishes for precast concrete products are shown and described to indicate approximate color and texture involved.
- Photographic representation of finish texture is approximately 25 percent of actual size.
- Refer to Oberfields LLC® data sheets showing specific precast concrete products to see which finishes are applicable for those products.
- All Colored Precast "PC" finishes are only available in Light Sandblast texture.