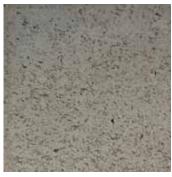

## PRECAST CONCRETE FINISHES

Exposed Aggregate #1 Gray Crushed Limesone 3/8" Top Size

Exposed Aggregate #2 Pea Gravel 1/2" Top Size

Cuyahoga Blend

Light Sandblast Texture Natural Concrete Color

Smooth As-Cast Surface Natural Concrete Color

## NOTES:

- Available Finishes for precast concrete products are shown and described to indicate approximate color and texture involved.
- Photographic representation of finish texture is approximately 25 percent of actual size.
- Refer to Oberfields LLC® data sheets showing specific precast concrete products to see which finishes are applicable for those products.
- All Colored Precast "PC" finishes are only available in Light Sandblast texture.