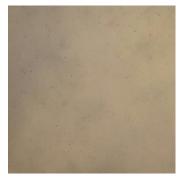

# PRECAST CONCRETE FINISHES

Exposed Aggregate #1 Gray Crushed Limesone 3/8" Top Size

Exposed Aggregate #2 Pea Gravel 1/2" Top Size

Cuyahoga Blend

Light Sandblast Texture Natural Concrete Color

Smooth As-Cast Surface Natural Concrete Color

### NOTES:

- Available Finishes for precast concrete products are shown and described to indicate approximate color and texture involved.
- Photographic representation of finish texture is approximately 25 percent of actual size.
- Refer to Oberfields LLC® data sheets showing specific precast concrete products to see which finishes are applicable for those products.
- · All Colored Precast "PC" finishes are only available in Light Sandblast texture.