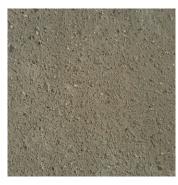

# PRECAST CONCRETE FINISHES

Exposed Aggregate #1 Gray Crushed Limesone 3/8" Top Size

Exposed Aggregate #2 Pea Gravel 1/2" Top Size

Cuyahoga Blend

Light Sandblast Texture Natural Concrete Color

Smooth As-Cast Surface Natural Concrete Color

### NOTES:

- Available Finishes for precast concrete products are shown and described to indicate approximate color and texture involved.
- Photographic representation of finish texture is approximately 25 percent of actual size.
- Refer to Oberfields LLC® data sheets showing specific precast concrete products to see which finishes are applicable for those products.
- · All Colored Precast "PC" finishes are only available in Light Sandblast texture.