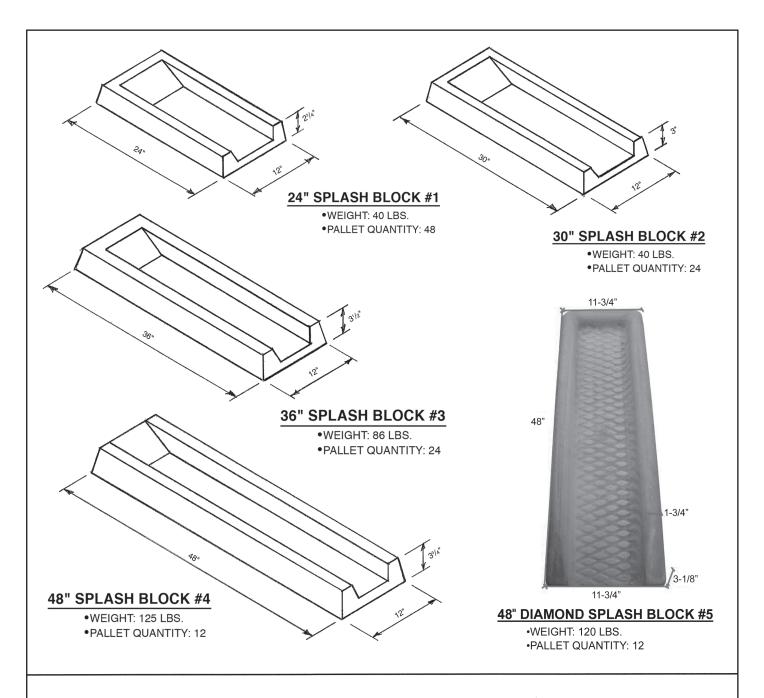

## SPLASH BLOCKS

#### **BASIC USES AND FEATURES**

- For use under downspout outlet at ground level or at a roof level.
- Directs water and prevents washout under downspout outlet.
- · Meets FHA standards for acceptable lengths.

#### **COMPOSITION & MATERIALS**

 Concrete: Air entrained, achieving 5000 PSI compressive strength in 28 days.

#### **AVAILABLE FINISH**

• Smooth As-cast Surfaces, natural concrete color.

800.845.7644