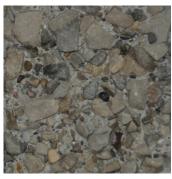

# PRECAST CONCRETE FINISHES

Exposed Aggregate #1 Gray Crushed Limesone 3/8" Top Size

Exposed Aggregate #2 Pea Gravel 1/2" Top Size

Cuyahoga Blend

Light Sandblast Texture Natural Concrete Color

Smooth As-Cast Surface Natural Concrete Color

### NOTES:

- Available Finishes for precast concrete products are shown and described to indicate approximate color and texture involved.
- Photographic representation of finish texture is approximately 25 percent of actual size.
- Refer to Oberfields LLC® data sheets showing specific precast concrete products to see which finishes are applicable for those products.
- · All Colored Precast "PC" finishes are only available in Light Sandblast texture.