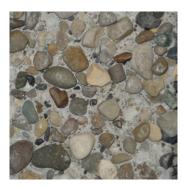

# PRECAST CONCRETE FINISHES

Exposed Aggregate #1 Gray Crushed Limesone 3/8" Top Size

Exposed Aggregate #2 Pea Gravel 1/2" Top Size

Cuyahoga Blend

Light Sandblast Texture Natural Concrete Color

Smooth As-Cast Surface Natural Concrete Color

### NOTES:

- Available Finishes for precast concrete products are shown and described to indicate approximate color and texture involved.
- Photographic representation of finish texture is approximately 25 percent of actual size.
- Refer to Oberfields LLC® data sheets showing specific precast concrete products to see which finishes are applicable for those products.
- · All Colored Precast "PC" finishes are only available in Light Sandblast texture.