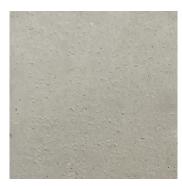

# PRECAST CONCRETE FINISHES

Exposed Aggregate #1 Gray Crushed Limesone 3/8" Top Size

Exposed Aggregate #2 Pea Gravel 1/2" Top Size

Cuyahoga Blend

Light Sandblast Texture Natural Concrete Color

Smooth As-Cast Surface Natural Concrete Color