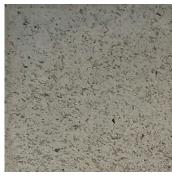

# PRECAST CONCRETE FINISHES

Exposed Aggregate #1 Gray Crushed Limesone 3/8" Top Size

Exposed Aggregate #2 Pea Gravel 1/2" Top Size

Cuyahoga Blend

Light Sandblast Texture Natural Concrete Color

Smooth As-Cast Surface Natural Concrete Color