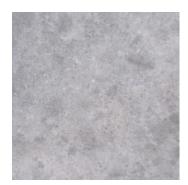

## SPLASH BLOCKS





#### **BASIC USES AND FEATURES**

- For use under downspout outlet at ground level or at a roof level.
- Directs water and prevents washout under downspout outlet.
- · Meets FHA standards for acceptable lengths.

#### **COMPOSITION & MATERIALS**

 Concrete: Air entrained, achieving 5000 PSI compressive strength in 28 days.

#### **AVAILABLE FINISH**

• Smooth As-cast Surfaces, natural concrete color.



800.845.7644

# PRECAST CONCRETE FINISHES





Exposed Aggregate #1 Gray Crushed Limesone 3/8" Top Size



Exposed Aggregate #2 Pea Gravel 1/2" Top Size



Cuyahoga Blend



Light Sandblast Texture Natural Concrete Color



Smooth As-Cast Surface Natural Concrete Color



Scioto Blend



Buff PC201



Charcoal PC202



Light Buff PC215

### NOTES:

- Available Finishes for precast concrete products are shown and described to indicate approximate color and texture involved.
- Photographic representation of finish texture is approximately 25 percent of actual size.
- Refer to Oberfields LLC® data sheets showing specific precast concrete products to see which finishes are applicable for those products.
- · All Colored Precast "PC" finishes are only available in Light Sandblast texture.