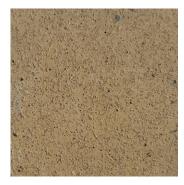

## SPLASH BLOCKS





#### **BASIC USES AND FEATURES**

- For use under downspout outlet at ground level or at a roof level.
- Directs water and prevents washout under downspout outlet.
- · Meets FHA standards for acceptable lengths.

#### **COMPOSITION & MATERIALS**

 Concrete: Air entrained, achieving 5000 PSI compressive strength in 28 days.

#### **AVAILABLE FINISH**

• Smooth As-cast Surfaces, natural concrete color.



800.845.7644

# PRECAST CONCRETE FINISHES





Exposed Aggregate #1 Gray Crushed Limesone 3/8" Top Size



Exposed Aggregate #2 Pea Gravel 1/2" Top Size



Cuyahoga Blend



Light Sandblast Texture Natural Concrete Color



Smooth As-Cast Surface Natural Concrete Color



Scioto Blend



Buff PC201



Charcoal PC202



Light Buff PC215

### NOTES:

- Available Finishes for precast concrete products are shown and described to indicate approximate color and texture involved.
- Photographic representation of finish texture is approximately 25 percent of actual size.
- Refer to Oberfields LLC® data sheets showing specific precast concrete products to see which finishes are applicable for those products.
- · All Colored Precast "PC" finishes are only available in Light Sandblast texture.