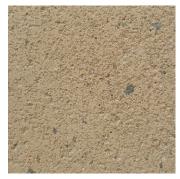

Scioto Blend

Buff PC201

Charcoal PC202

Light Buff PC215

### NOTES:

- Available Finishes for precast concrete products are shown and described to indicate approximate color and texture involved.
- Photographic representation of finish texture is approximately 25 percent of actual size.
- Refer to Oberfields LLC® data sheets showing specific precast concrete products to see which finishes are applicable for those products.
- · All Colored Precast "PC" finishes are only available in Light Sandblast texture.