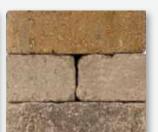

-------|----------------------|----------------------|-------------------|-------------------|--------------------|---------------------|---------------------|---------------------|---------------------------------------------|
| ſ | Edington Wall Stone®       | 90                   | 3.00                 | N/A               | 120               | 3600               | 0.333               | N/A                 | 40.00               | Canyon Creek, Charcoal,<br>Earth, Flagstone |
|   | Edington Wall Stone® Wedge | 75                   | 3.00                 | N/A               | 96                | 2400               | 0.333               | N/A                 | 32.00               | Canyon Creek, Charcoal,<br>Earth, Flagstone |

а

### COLORS

#### **Canyon Creek Blend**

Earth Blend









## **BANDING AND ACCENTS**

#### Charcoal