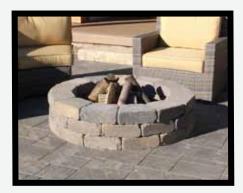

#### EDINGTON® FIRE PIT KIT

Build a fire pit in no time with our Edington® Fire Pit Kit. This kit has an outside diameter of 48" and a height of 12". Kit includes a steel metal ring. Optional precast caps are available for a different look at an additional cost. Great for small fires, roasting marshmallows and hot dogs.