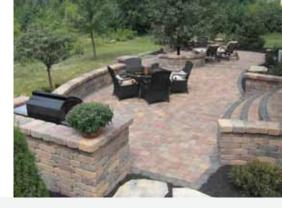

# EDINGTON WALL STONE®

better at the Beach

Perfect for the homeowner doing a small decorative wall, or a party-friendly seat wall, our Edington Wall Stone® is an attractive and practical improvement upon nature's finest. It's the look of natural stone with the resilience and durability of our concrete manufacturing process. Edington Wall Stone® requires no mortar and can be used in curved or straight walls, planters, columns and as steps.

# APPLICATIONS

Garden walls, freestanding walls, columns and edging with a 3' height maximum.