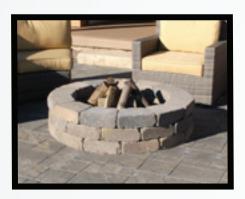

# **EDINGTON® FIRE PIT KIT**

Build a fire pit in no time with our Edington® Fire Pit Kit. This kit has an outside diameter of 48" and a height of 12". Kit includes a steel metal ring. Optional precast caps are available for a different look at an additional cost. Great for small fires, roasting marshmallows and hot dogs.