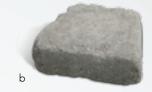

### **PRODUCT SPECS**

- a) Edington Wall Stone® 12" x 8" x 4"
- b) Edington Wall Stone® Wedge 12" x 8" x 4"