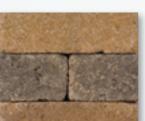

# **EDINGTON** WALL STONE®

Perfect for the homeowner doing a small decorative wall, or a party-friendly seat wall, our Edington Wall Stone® is an attractive and practical improvement upon nature's finest. It's the look of natural stone with the resilience and durability of our concrete manufacturing process. Edington Wall Stone® requires no mortar and can be used in curved or straight walls, planters, columns and as steps.

### **PRODUCT SPECS**

- a) Edington Wall Stone® 12" x 8" x 4"
- b) Edington Wall Stone® Wedge 12" x 8" x 4"