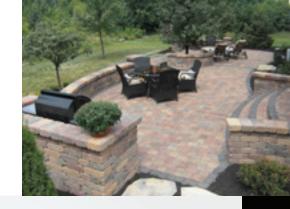

#### **APPLICATIONS**

Garden walls, freestanding walls, columns and edging with a 3' height maximum.