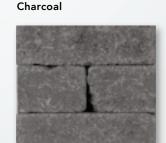

# PACKAGING INFO

| PRODUCT                    | WEIGHT PER<br>SQ. FT. | UNITS PER<br>SQ. FT. | UNITS PER<br>BAND | UNITS PER<br>CUBE | WEIGHT PER<br>CUBE | SQ. FT. per<br>UNIT | SQ. FT. PER<br>BAND | SQ. FT. PER<br>CUBE | COLORS STOCKED                              |
|----------------------------|-----------------------|----------------------|-------------------|-------------------|--------------------|---------------------|---------------------|---------------------|---------------------------------------------|
| Edington Wall Stone®       | 90                    | 3.00                 | N/A               | 120               | 3600               | 0.333               | N/A                 | 40.00               | Canyon Creek, Charcoal,<br>Earth, Flagstone |
| Edington Wall Stone® Wedge | 75                    | 3.00                 | N/A               | 96                | 2400               | 0.333               | N/A                 | 32.00               | Canyon Creek, Charcoal,<br>Earth, Flagstone |

# **COLORS**

Canyon Creek Blend

Earth Blend

Flagstone Blend

**BANDING AND ACCENTS**