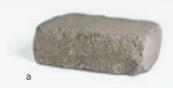

### **PRODUCT SPECS**

- a) Edington Wall Stone® 12" x 8" x 4"
- b) Edington Wall Stone® Wedge 12" x 8" x 4"