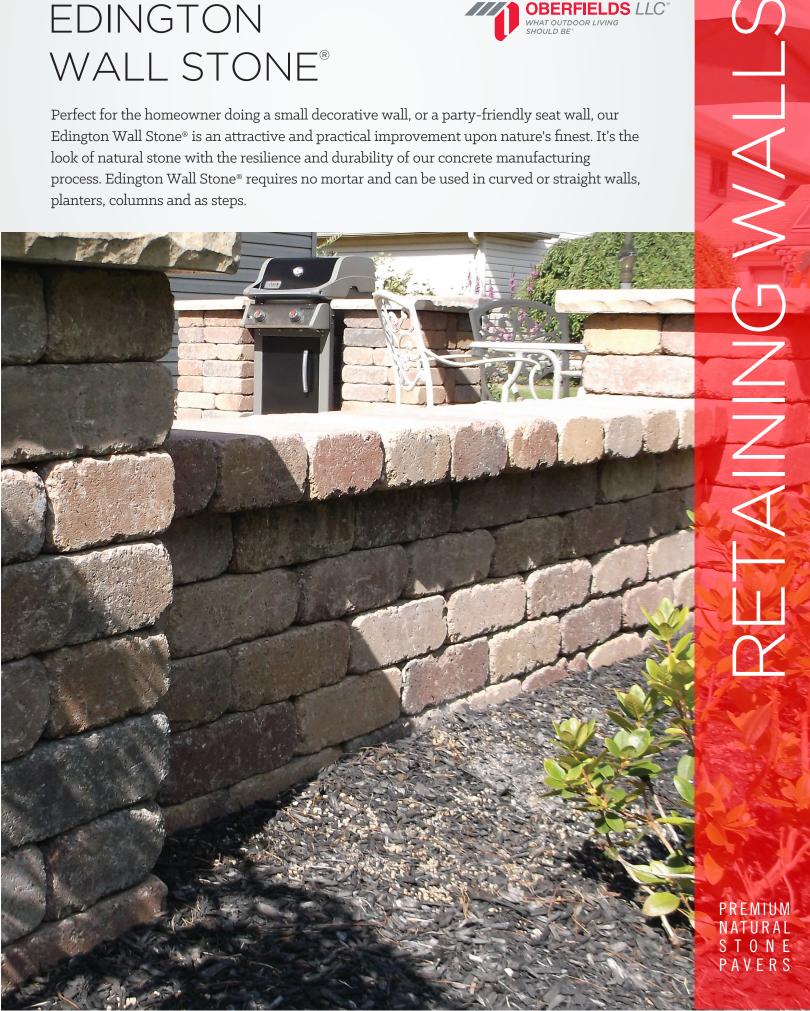

# **EDINGTON** WALL STONE®

Perfect for the homeowner doing a small decorative wall, or a party-friendly seat wall, our Edington Wall Stone® is an attractive and practical improvement upon nature's finest. It's the look of natural stone with the resilience and durability of our concrete manufacturing process. Edington Wall Stone® requires no mortar and can be used in curved or straight walls, planters, columns and as steps.

#### **APPLICATIONS**

Garden walls, freestanding walls, columns and edging with a 3' height maximum.