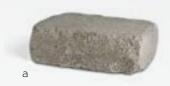

## PRODUCT SPECS

- a) Edington Wall Stone\*  $12" \times 8" \times 4"$
- b) Edington Wall Stone\* Wedge  $-12" \times 8" \times 4"$