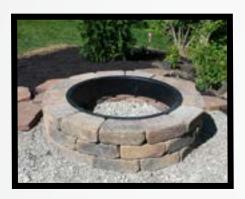

### EDINGTON' FIRE PIT KIT

Build a fire pit in no time with our Edington® Fire Pit Kit. This kit has an outside diameter of 48" and a height of 12". Kit includes a steel metal ring. Optional precast caps are available for a different look at an additional cost. Great for small fires, roasting marshmallows and hot dogs.