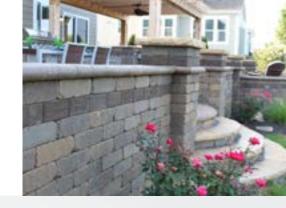

# EDINGTON WALL STONE

Perfect for the homeowner doing a small decorative wall, or a party-friendly seat wall, our Edington Wall Stone® is an attractive and practical improvement upon nature's finest. Edington Wall Stone® requires no mortar and can be used in curved or straight walls, planters, columns and as steps.

### **APPLICATIONS**

Garden walls, freestanding walls, columns and edging with a 3' height maximum.