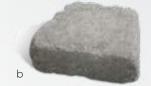

## PRODUCT SPECS

- a) Edington Wall Stone\*  $12" \times 8" \times 4"$
- b) Edington Wall Stone\* Wedge  $-12" \times 8" \times 4"$