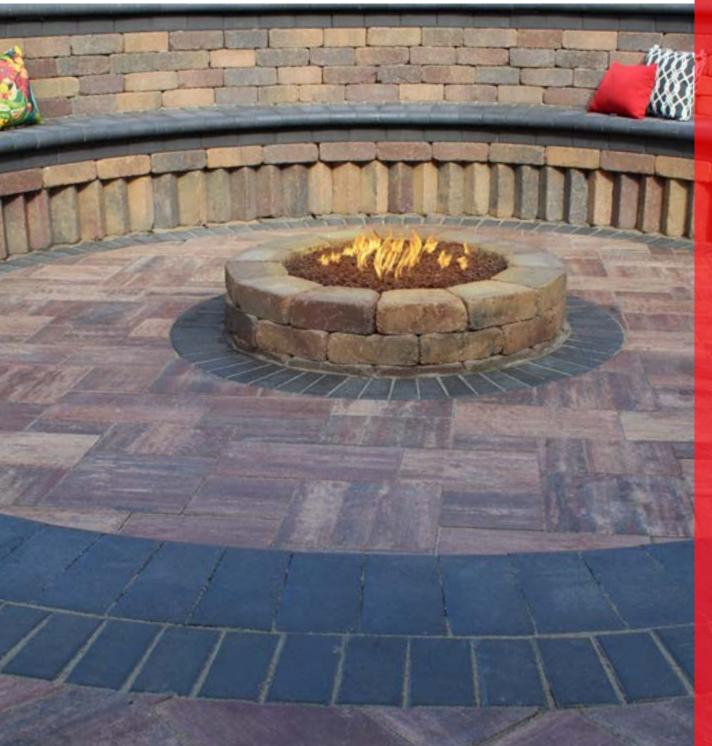

### EDINGTON' FIRE PIT KIT

Build a fire pit in no time with our Edington® Fire Pit Kit. This kit has an outside diameter of 48" and a height of 12". Kit includes a steel metal ring. Optional precast caps are available for a different look at an additional cost. Great for small fires, roasting marshmallows and hot dogs.