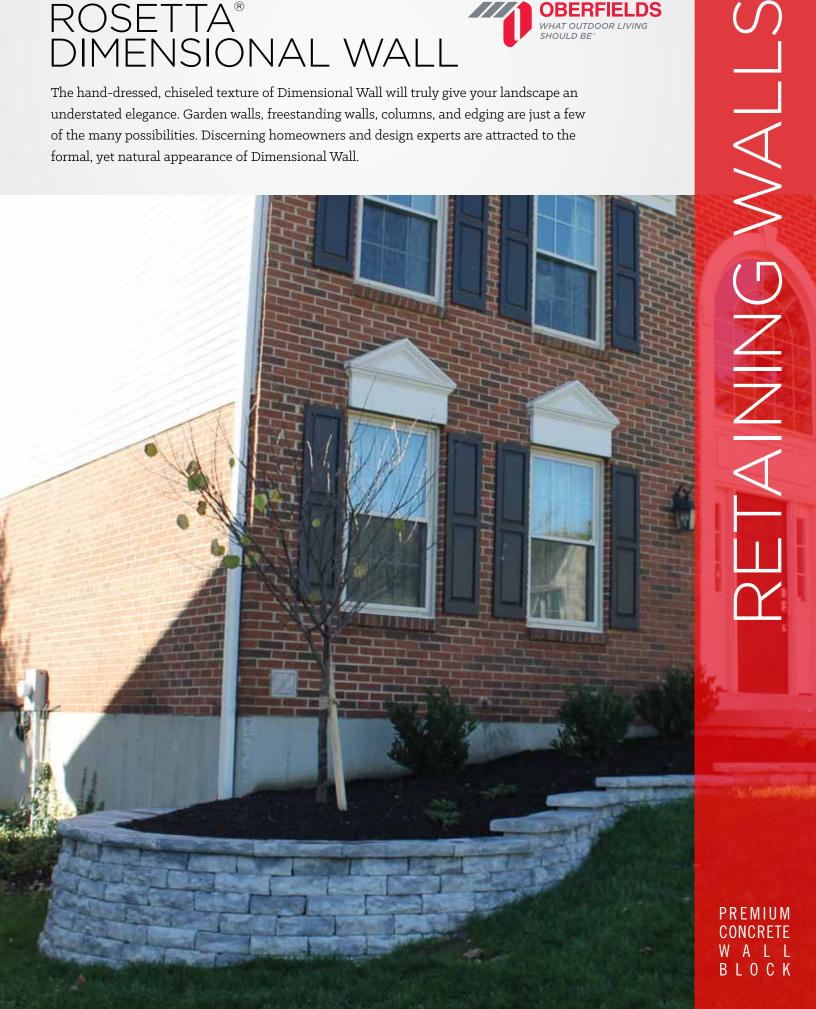

# ROSETTA® DIMENSIONAL WALI

The hand-dressed, chiseled texture of Dimensional Wall will truly give your landscape an understated elegance. Garden walls, freestanding walls, columns, and edging are just a few of the many possibilities. Discerning homeowners and design experts are attracted to the formal, yet natural appearance of Dimensional Wall.

#### **APPLICATIONS**

Garden walls, freestanding walls, columns and edging.