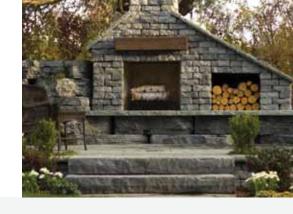

# ROSETTA® DIMENSIONAL WALI



The hand-dressed, chiseled texture of Dimensional Wall will truly give your landscape an understated elegance. Garden walls, freestanding walls, columns, and edging are just a few of the many possibilities. Discerning homeowners and design experts are attracted to the formal, yet natural appearance of Dimensional Wall.





# ROSETTA® DIMENSIONAL WALL



#### **PRODUCT SPECS**

- a) Dimensional Wall Straight Block  $-12^{\prime\prime}\times8^{\prime\prime}\times4^{\prime\prime}$
- b) Dimensional Wall Wedge Block  $-12" \times 8" \times 4"$

#### **APPLICATIONS**

Garden walls, freestanding walls, columns and edging.





# **Dimensional Straight Pallet**

- 75 pieces / pallet
- 28# / piece
- 2100# / pallet



# **Dimensional Wedge Pallet**

- 100 pieces / pallet
- 20# / piece
- 2000# / pallet



## PACKAGING INFO

| PRODUCT                       | WEIGHTPER<br>SQ. FT. | UNITS PER<br>SQ. FT. | UNITS PER<br>BAND | UNITS PER<br>CUBE | WEIGHT PER<br>CUBE | SQ. FT. PER<br>UNIT | SQ. FT. PER<br>BAND | SQ. FT. PER<br>CUBE | COLORS STOCKED   |
|-------------------------------|----------------------|----------------------|-------------------|----