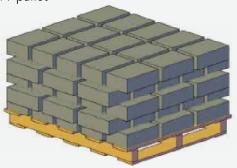

# **Dimensional Straight Pallet**

- 75 pieces / pallet
- 28# / piece
- 2100# / pallet