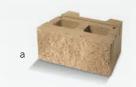

### **PRODUCT SPECS**

- a) Versa-Lok® Square Foot -18" (face) x 14" (rear) x 12"D x 8"H
- b) Square Foot Corner 18" (face) x 9"D x 8"H
- c) **18"** Retaining Wall Cap 18" (face) x  $11^5/8$ " D x  $3^5/8$ " H