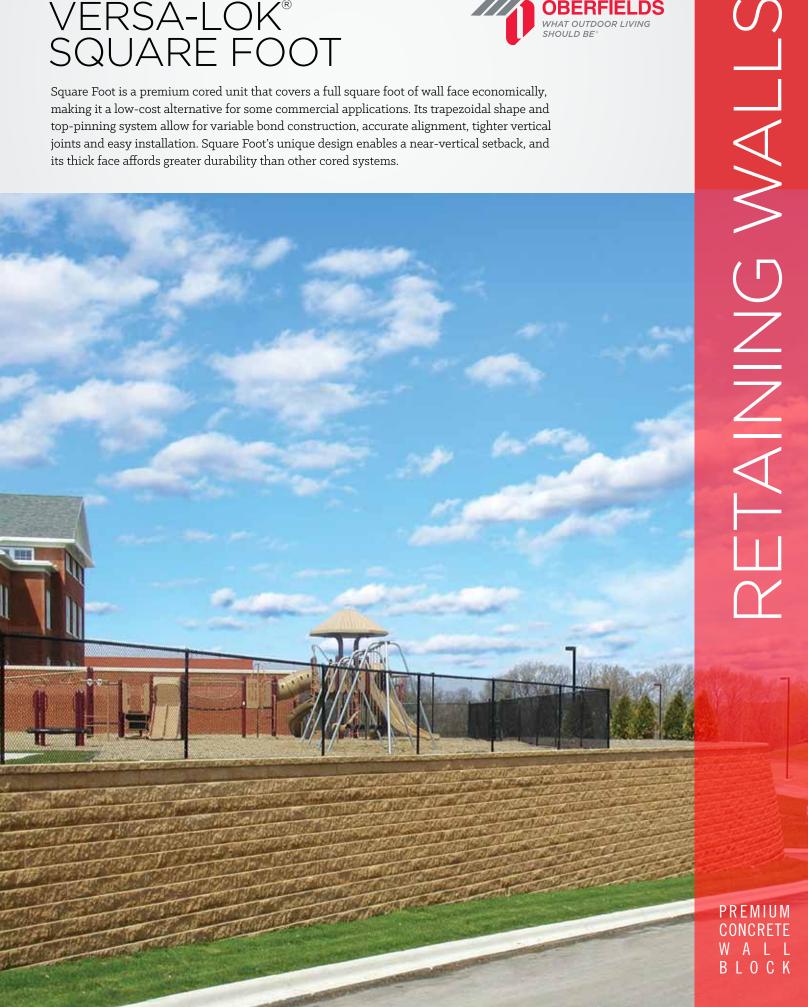

# VERSA-LOK® SQUARE FOOT

Square Foot is a premium cored unit that covers a full square foot of wall face economically, making it a low-cost alternative for some commercial applications. Its trapezoidal shape and top-pinning system allow for variable bond construction, accurate alignment, tighter vertical joints and easy installation. Square Foot's unique design enables a near-vertical setback, and its thick face affords greater durability than other cored systems.