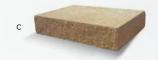

### **PRODUCT SPECS**

- a) Versa-Lok® Square Foot -18" (face) x 14" (rear) x 12"D x 8"H
- b) Square Foot Corner 18" (face) x 9"D x 8"H
- c) **18"** Retaining Wall Cap 18" (face) x  $11^5/8$ " D x  $3^5/8$ " H

#### **Desert Sand**

oberfields.com

Gray