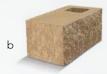

### **PRODUCT SPECS**

- a) Versa-Lok® Square Foot -18" (face) x 14" (rear) x 12"D x 8"H
- b) Square Foot Corner 18" (face) x 9"D x 8"H
- c) **18"** Retaining Wall Cap 18" (face) x  $11^5/8$ " D x  $3^5/8$ " H