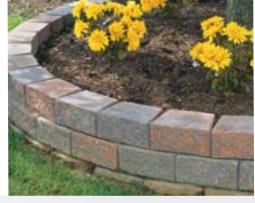

# GARDEN-STACK™ WALL

Garden-Stack<sup>™</sup> wall units provide the easiest and most economical way to improve the look of any landscape. Perfect for small retaining walls, terraces, tree rings and planters, you will be pleased with the positive improvements even a small wall can make in your landscape design.

#### APPLICATIONS

RETAINING WALLS

Garden walls and tree rings for residential applications.

Rear lip for easy alignment and proper set back