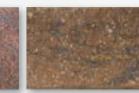

| WEIGHT <sub>PER</sub><br>SQ. FT. | UNITS per<br>SQ. FT. | UNITS PER<br>BAND | UNITS PER<br>CUBE | WEIGHT PER<br>CUBE | SQ. FT. per<br>UNIT | SQ. FT. per<br>BAND | SQ. FT. per<br>CUBE | COLORS STOCKED            |
|---------------------------------------|----------------------------------|----------------------|-------------------|-------------------|--------------------|---------------------|---------------------|---------------------|---------------------------|
| Garden-Stack® Wall<br>(Straight face) | 90                               | 3.00                 | N/A               | 96                | 2880               | 0.33                | N/A                 | 32.00               | Antique, Earth, Flagstone |

## COLORS

Antique Blend

Earth Blend

Flagstone Blend