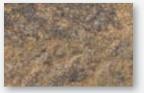

| WEIGHT <sub>PER</sub><br>SQ. FT. | UNITS per<br>SQ. FT. | UNITS PER<br>BAND | UNITS PER<br>CUBE | WEIGHT PER<br>CUBE | SQ. FT. per<br>UNIT | SQ. FT. per<br>BAND | SQ. FT. per<br>CUBE | COLORS STOCKED            |
|---------------------------------------|----------------------------------|----------------------|-------------------|-------------------|--------------------|---------------------|---------------------|---------------------|---------------------------|
| Garden-Stack® Wall<br>(Straight face) | 90                               | 3.00                 | N/A               | 96                | 2880               | 0.33                | N/A                 | 32.00               | Antique, Earth, Flagstone |

## COLORS

Antique Blend

Earth Blend

Flagstone Blend