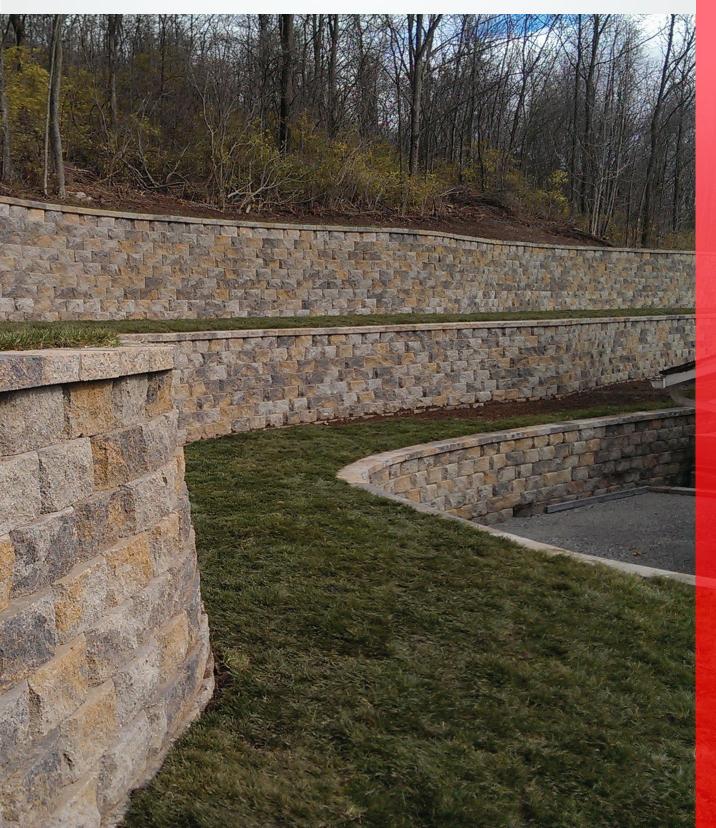

## OMEGA RETAINING WALL SYSTEM™

Value your time and money with the Omega Retaining Wall System<sup>TM</sup>. Using gravel-filled cores, these 8" tall units save you both material and labor costs by installing quickly and efficiently. And when engineered to include reinforcement, the Omega Retaining Wall System<sup>TM</sup> can be designed for applications of varying heights.

# OMEGA RETAINING WALL SYSTEM™

#### **APPLICATIONS**

Residential or commercial engineered retaining wall applications. Omega Retaining Wall System also available in straight face.