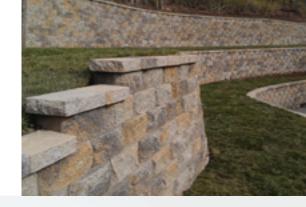

## PRODUCT SPECS

a) Omega Retaining Wall Tri-Split Face Unit — 18" front x 12" D x 18" H

#### **APPLICATIONS**

Residential or commercial engineered retaining wall applications. Omega Retaining Wall System also available in straight face.