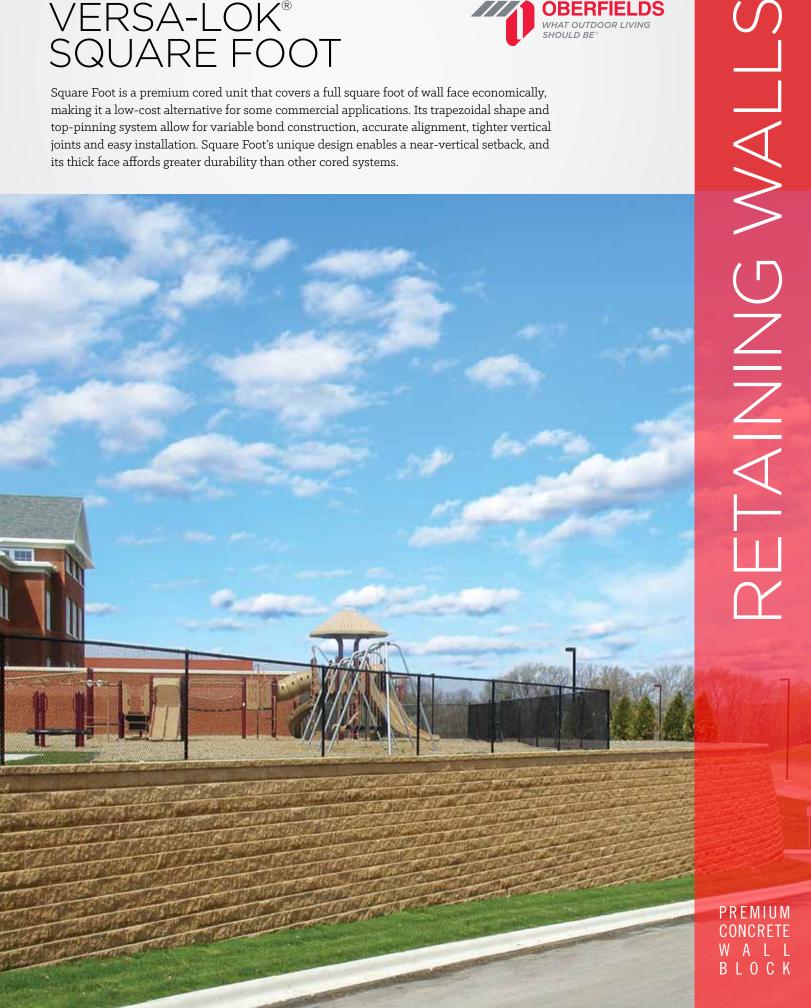

# VERSA-LOK® SQUARE FOOT

Square Foot is a premium cored unit that covers a full square foot of wall face economically, making it a low-cost alternative for some commercial applications. Its trapezoidal shape and top-pinning system allow for variable bond construction, accurate alignment, tighter vertical joints and easy installation. Square Foot's unique design enables a near-vertical setback, and its thick face affords greater durability than other cored systems.