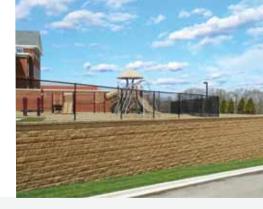

# VERSA-LOK® SQUARE FOOT

Square Foot is a premium cored unit that covers a full square foot of wall face economically, making it a low-cost alternative for some commercial applications. Its trapezoidal shape and top-pinning system allow for variable bond construction, accurate alignment, tighter vertical joints and easy installation. Square Foot's unique design enables a near-vertical setback, and its thick face affords greater durability than other cored systems.