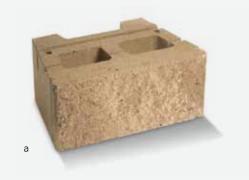

#### **PRODUCT SPECS**

a) Versa-Lok® Square Foot– 18" (face) x 14" (rear) x 12"D x 8"H