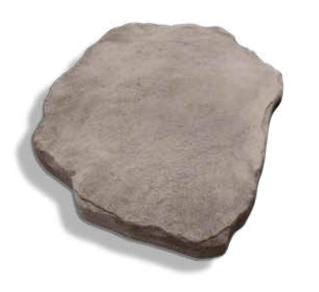

# Superior Steppers

Superior Stepper  $-21" \times 27" \times 2"$ Eight different shapes on a cube.

Cuyahoga Blend

Scioto Blend

Mohican Blend