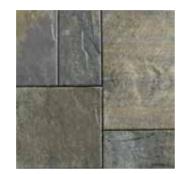

### Paver Patterns

#### LEXINGTON

Muster D 40% Lexington 14 60% Lexington 21

Muster K 28% Lexington 14 72% Lexington 21

Running Bond 10, 14, or 21

#### PLYMOUTH

ΑM

ERICANA

COLLECTION®

Running Bond

90º Herringbone

45º Herringbone

Basketweave

#### JAMESTOWN

90º Herringbone

45º Herringbone

Pattern A

Pattern B

#### MALIBU

Pattern A

OZARK & MANHATTAN

Pattern A

#### NEWPORT

Pattern B

#### VINTAGE FLAT TOP WASHINGTON® PAVERS

Design Pack

Muster K 28% Wash. 14 72% Wash. 21

Running Bond 10, 14, or 21

#### NATURAL STONE PAVERS

Running Bond 11.81" × 23.62", 17.72" × 23.62", or 23.62" × 35.43"

Jumbo Muster K 28% Large Sq. 72% Jumbo Rec.

#### TRAVERTINE PAVERS

 $<sup>^{</sup>st}$  All random lays are not a pattern. Random lays can consist of any grouping of the pavers. See Oberfields.com for larger format printouts.