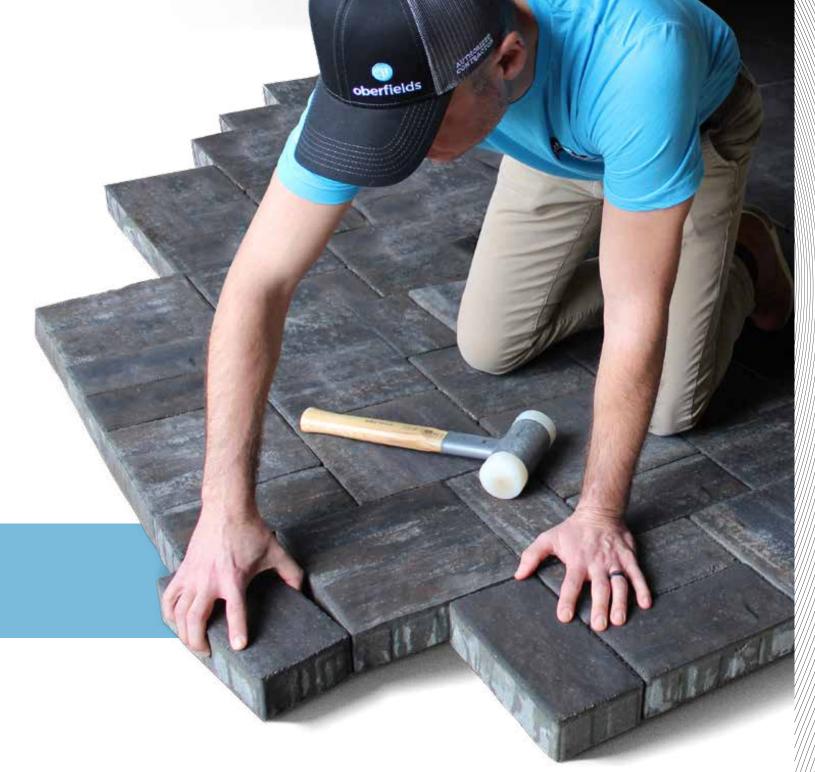

#### We adhere to ICPI System Practices

- After excavation, install geosynthetic fabric
- Install sub-base material (open graded 3/4" clean or dense 3/4" down to fines)
- Install bedding layer (clean limestone chip or dense concrete sand)
- Install Americana Collection paver
- Sweep in Dura Denz Polymeric Sand
- Clean patio in preparation of sealer
- Seal patio with Dura Denz All-In-One Sealer