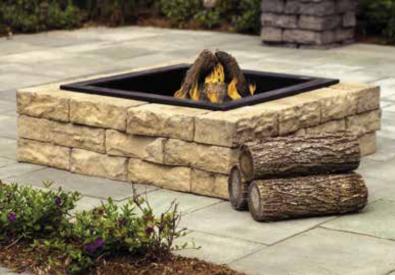

Quarrystone Blend (While Supplies Last)

EDINGTON FIRE PIT KIT

Edington® Fire Pit Kit. This kit has an outside diameter of 48" and a height of 12". Kit includes a steel metal ring. Optional precast caps are available for a different look at an additional

Build a fire pit in no time with our

cost. Great for small fires, roasting

marshmallows and hot dogs.

BANDING AND ACCENTS

Granite Blend

Charcoal