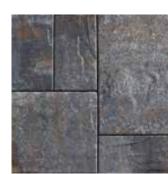

### Paver Patterns

#### LEXINGTON

Muster D 40% Lexington 14 60% Lexington 21

Muster K 28% Lexington 14 72% Lexington 21

Running Bond 10, 14, or 21

#### PLYMOUTH

ΑM

ERICANA

COLLECTION®

Running Bond

90º Herringbone

45º Herringbone

Basketweave

#### JAMESTOWN

90º Herringbone

45º Herringbone

Pattern A

Pattern B

#### MALIBU

Pattern A

OZARK & MANHATTAN

Pattern A

#### NEWPORT

Pattern B

#### VINTAGE FLAT TOP WASHINGTON® PAVERS

Design Pack

Muster K 28% Wash. 14 72% Wash. 21

Running Bond 10, 14, or 21

#### NATURAL STONE PAVERS

Running Bond 11.81" × 23.62", 17.72" × 23.62", or 23.62" × 35.43"

Jumbo Muster K 28% Large Sq. 72% Jumbo Rec.

#### TRAVERTINE PAVERS

 $<sup>^{</sup>st}$  All random lays are not a pattern. Random lays can consist of any grouping of the pavers. See Oberfields.com for larger format printouts.