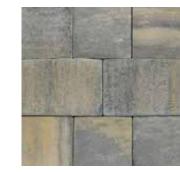

### Lexington®

**Lexington 10**  $4^{1}/8" \times 5^{1}/2" \times 2^{3}/8"$  (Charcoal Only)

**Lexington 14** 5 \(^1/\_2\'' \times 5 \quad 1/\_2\'' \times 2 \quad 3/\_8\'' \)

**Lexington 21** 5  $^{1}/_{2}$ " × 8  $^{1}/_{4}$ " × 2  $^{3}/_{8}$ "

Canyon Creek Blend

Charcoal

Earth Blend

Flagstone Blend

Granite Blend

Storm Blend