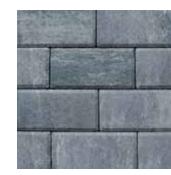

### Ozark®

Ozark Small Rectangle  $7^{1}/_{8}$ " ×  $14^{1}/_{8}$ " ×  $2^{3}/_{8}$ "

Packaged Together

Ozark Square  $14^{1}/_{8}$ " ×  $14^{1}/_{8}$ " ×  $2^{3}/_{8}$ "

Ozark Large Rectangle  $14^{1}/_{8}$ " ×  $21^{1}/_{4}$ " ×  $2^{3}/_{8}$ "

Canyon Creek Blend

Earth Blend

Flagstone Blend

Granite Blend

Storm Blend

Due to variations in printing, color selections should always be chosen from actual product samples.

Americana Collection pavers require a buffer between the plate compactor and the paver surface to prevent scuffing.