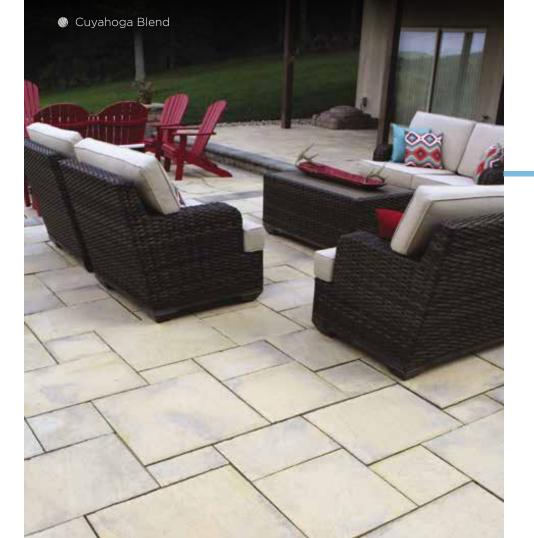

### Grand Flagstone\*

Cuyahoga Blend (Special Product Only)

Scioto Blend (Special Product Only)

Packaged Together

### Belvedere Wall\*

Belvedere\* Wall, Corner and Coping

Wall blocks come in different sizes to create a double sided wall

Belvedere also available in corners and copings.

Cuyahoga Blend

Scioto Blend

Mohican Blend