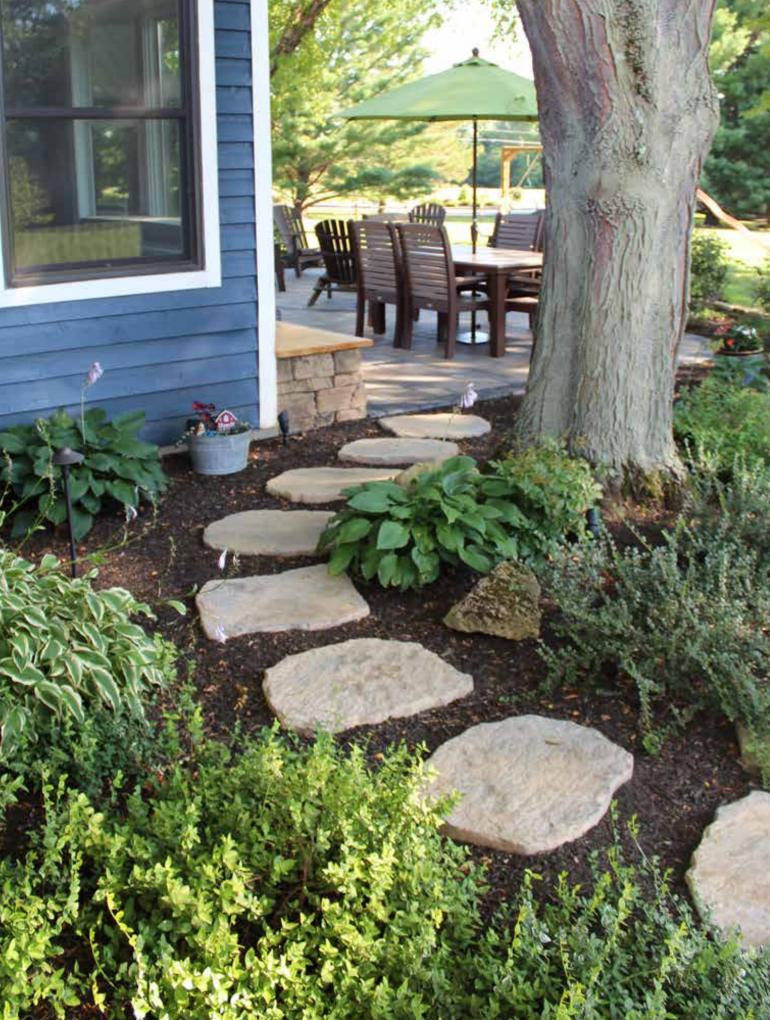

# Superior Steppers

Superior Stepper  $-21" \times 27" \times 2"$ Eight different shapes on a cube.

Cuyahoga Blend

Scioto Blend

Mohican Blend