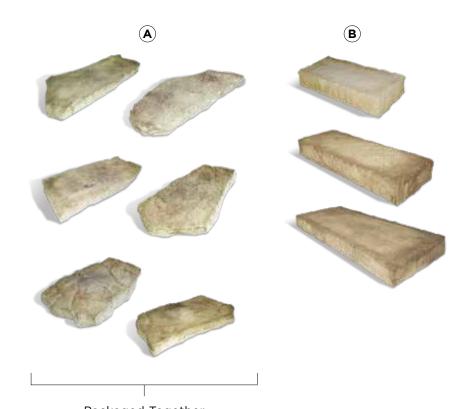

### Dimensional Flagstone\*

Cuyahoga Blend (Special Product Only)

Scioto Blend (Special Product Only)

Packaged Together

- a) Dimensional Flagstone\* 6" x 12" x 2"
- b) Dimensional Flagstone\* 12" x 12" x 2"
- c) Dimensional Flagstone\* 12"  $\times$  18"  $\times$  2"
- d) Dimensional Flagstone\* 18" x 18" x 2"
- e) Dimensional Flagstone\* 18" x 24" x 2"
- f) Dimensional Flagstone\* 24" x 24" x 2"