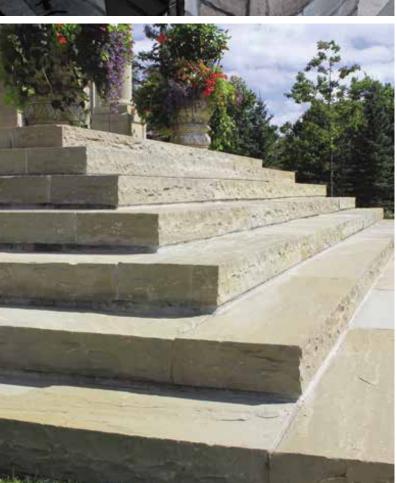

# Attention to Detail

**OLENTANGY BLUFF TREAD**™

**DIMENSIONAL & IRREGULAR STEPS** 

SUPERIOR STEPPERS

**DIMENSIONAL COPING** 

COLUMN CAPS

### Dimensional & Irregular Steps\*

#### a) Irregular Steps\*

All irregular steps have 7" rise 42" L x 17" D x 7" H 42" L x 26" D x 7" H 54" L x 22" D x 7" H

48" L x 24" D x 7" H 48" L x 28" D x 7" H

60" L x 24" D x 7" H

#### b) Dimensional Steps\*

All dimensional steps have 7" rise

36" L x 18" D x 7" H 48" L x 18" D x 7" H

72" L x 30" D x 7" H

Packaged Together

Cuyahoga Blend

Scioto Blend

Coming in Summer 2021