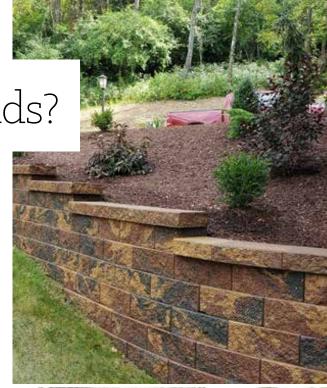

# Edington Wall Stone®

Edington Wall Stone® 12" x 8" x 4"

Edington Wall Stone® Wedge 12" x 8" x 4"

**Non-Tumbled Edington** Wall Stone\* 12"×8"×4"

**Non-Tumbled Edington** Wall Stone® Wedge 12"×8"×4"

Earth Blend Canyon Creek Blend Flagstone Blend

Quarrystone Blend (While Supplies Last)

EDINGTON FIRE PIT KIT

Edington® Fire Pit Kit. This kit has an outside diameter of 48" and a height of 12". Kit includes a steel metal ring. Optional precast caps are available for a different look at an additional

Build a fire pit in no time with our

cost. Great for small fires, roasting

marshmallows and hot dogs.

BANDING AND ACCENTS

Granite Blend

Charcoal