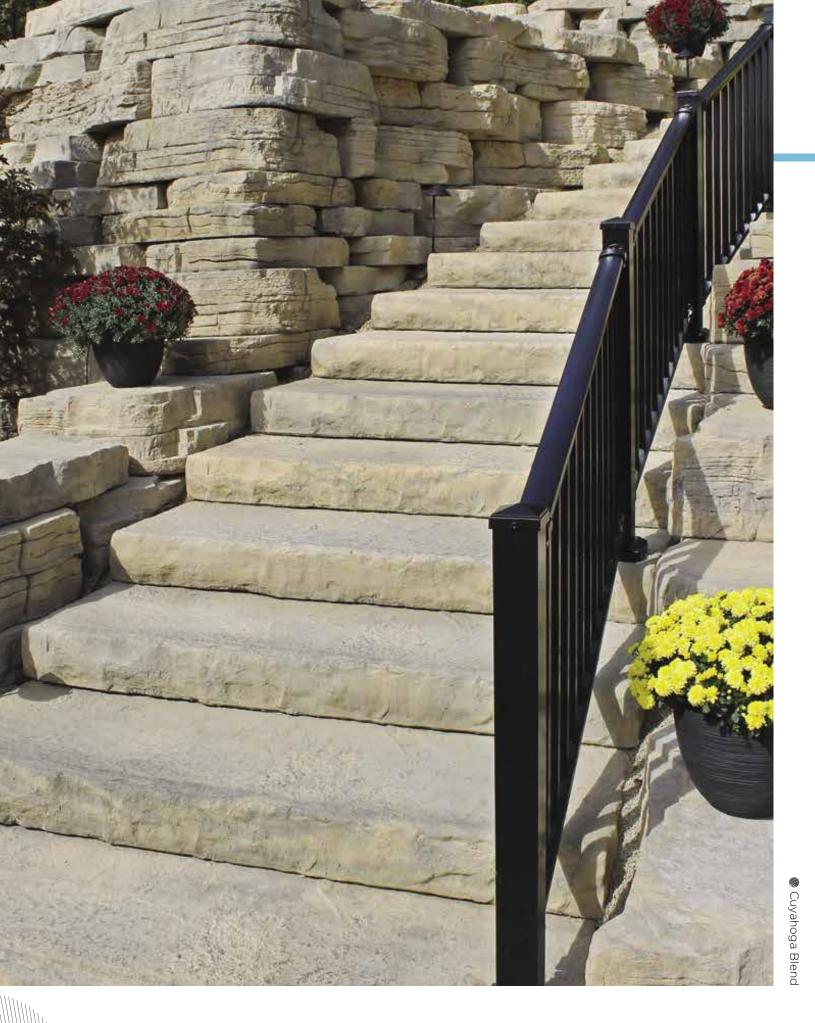

### Olentangy Bluff Tread™

Olentangy Bluff Tread™ 36" L ×16" D×6" H

Olentangy Bluff Tread<sup>™</sup> 48" L × 16" D × 6" H

Olentangy Bluff Tread<sup>™</sup> 60" L × 16" D × 6" H

Olentangy Bluff Tread<sup>™</sup> 72" L × 16" D × 6" H

Cuyahoga Blend

Scioto Blend

Mohican Blend

W. Commercial