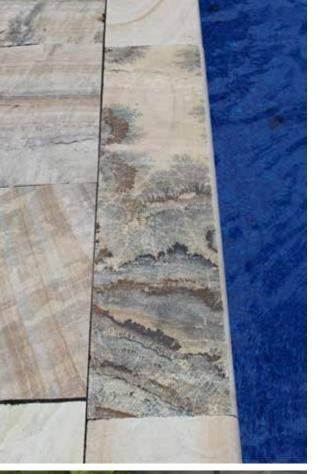

# Special Reserve Travertine & Marble

- a) Small Rectangle\* 6"  $\times$  12"  $\times$  1  $^{1}/_{4}$ "
- b) **Small Square\***  $8" \times 8" \times 1^{1}/_{4}"$
- c) Small Rectangle\* 8"  $\times$  16"  $\times$  1 $^{1}/_{4}$ "
- d) Large Square\* 16"  $\times$  16"  $\times$  1 $^{1}/_{4}$ "
- e) Large Rectangle\*  $16" \times 24" \times 1^{1}/_{4}"$
- f) **Bullnose**  $12" \times 24" \times 1^{1}/_{4}"$ ,  $12" \times 24" \times 2"$

Ice Marble

Ivory Tusk

\* French Pattern

Noce Trail

Sand Dune