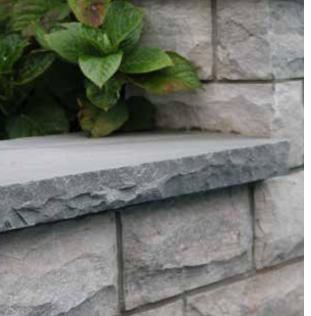

# Attention to Detail

**OLENTANGY BLUFF TREAD**™

**DIMENSIONAL & IRREGULAR STEPS** 

SUPERIOR STEPPERS

**DIMENSIONAL COPING** 

COLUMN CAPS

### Column Caps

#### STOCKED ROCKFACE CAP SIZES

24" x 24" x 2"

28" x 28" x 2"

24" x 24" x 3"

28" x 28" x 3"

PRECAST CAP COLORS

Cuyahoga Blend

Scioto Blend