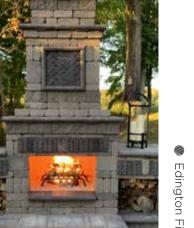

# Edington Wall Stone®

Edington Wall Stone® 12" x 8" x 4"

Edington Wall Stone® Wedge 12" x 8" x 4"

**Non-Tumbled Edington** Wall Stone\* 12"×8"×4"

**Non-Tumbled Edington** Wall Stone® Wedge 12"×8"×4"

Earth Blend Canyon Creek Blend Flagstone Blend

Quarrystone Blend (While Supplies Last)

EDINGTON FIRE PIT KIT

Edington® Fire Pit Kit. This kit has an outside diameter of 48" and a height of 12". Kit includes a steel metal ring. Optional precast caps are available for a different look at an additional

Build a fire pit in no time with our

cost. Great for small fires, roasting

marshmallows and hot dogs.

BANDING AND ACCENTS

Granite Blend

Charcoal