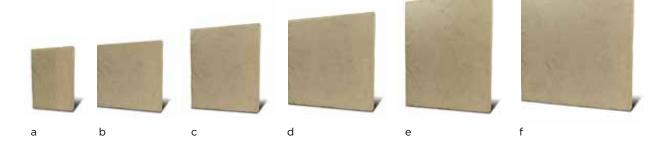

### Dimensional Flagstone\*

Cuyahoga Blend (Special Product Only)

Scioto Blend (Special Product Only)

Packaged Together

- a) Dimensional Flagstone\* 6" x 12" x 2"
- b) Dimensional Flagstone\* 12" x 12" x 2"
- c) Dimensional Flagstone\* 12"  $\times$  18"  $\times$  2"
- d) Dimensional Flagstone\* 18" x 18" x 2"
- e) Dimensional Flagstone\* 18" x 24" x 2"
- f) Dimensional Flagstone\* 24" x 24" x 2"