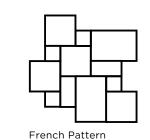

# Special Reserve Travertine & Marble

- a) Small Rectangle\* 6"  $\times$  12"  $\times$  1  $^{1}/_{4}$ "
- b) **Small Square\***  $8" \times 8" \times 1^{1}/_{4}"$
- c) Small Rectangle\* 8"  $\times$  16"  $\times$  1 $^{1}/_{4}$ "
- d) Large Square\* 16"  $\times$  16"  $\times$  1 $^{1}/_{4}$ "
- e) Large Rectangle\*  $16" \times 24" \times 1^{1}/_{4}"$
- f) **Bullnose**  $12" \times 24" \times 1^{1}/_{4}"$ ,  $12" \times 24" \times 2"$

Ice Marble

Ivory Tusk

\* French Pattern

Noce Trail

Sand Dune