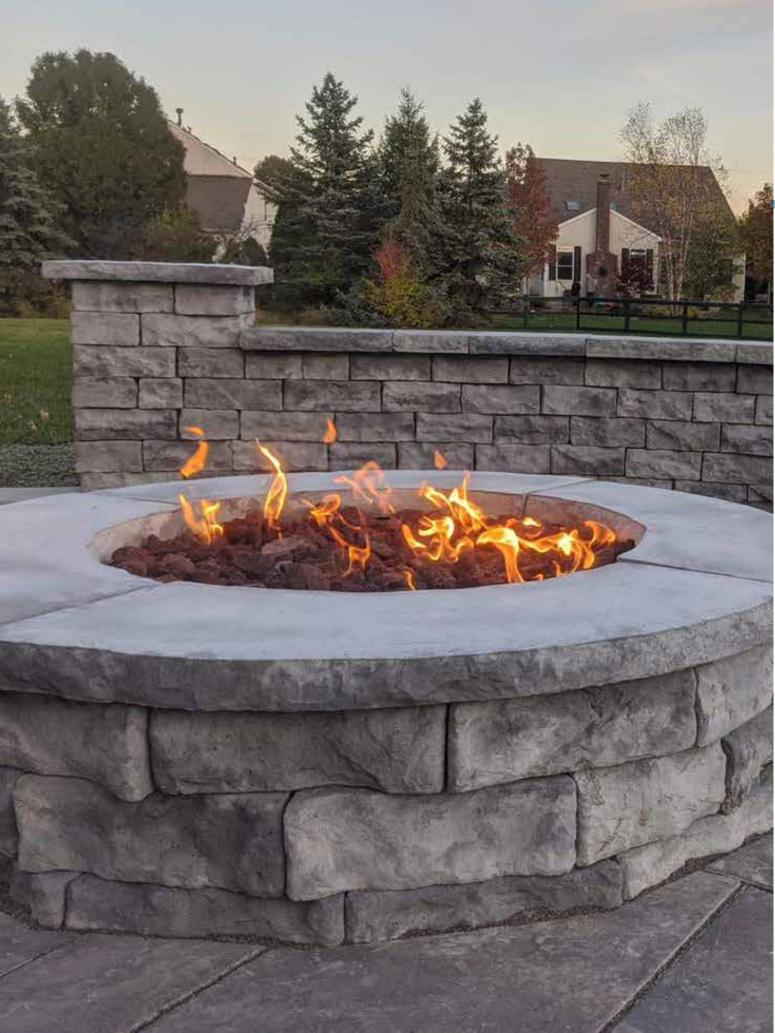

#### BELVEDERE FIRE PIT KIT

The Belvedere Fire Pit creates a rustic sophistication all its own. The Belvedere Fire Pit has an outside diameter of 50" and a height of 14".

#### **Belvedere Firepit Pallet** Each pallet contains all of the

Each pallet contains all of the 3" and 6" tall pieces and the coping needed to create the fire pit shown. Fire pit includes black steel ring.