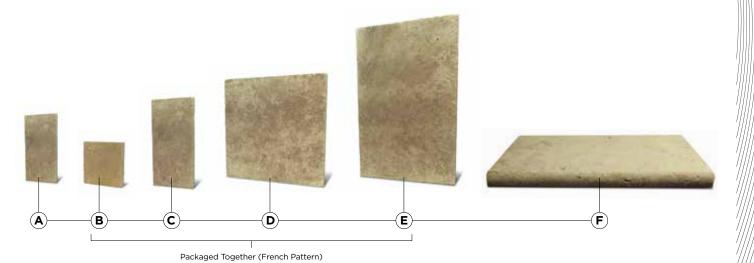

# Special Reserve Travertine & Marble

- a) Small Rectangle\* 6"  $\times$  12"  $\times$  1  $^{1}/_{4}$ "
- b) **Small Square\***  $8" \times 8" \times 1^{1}/_{4}"$
- c) Small Rectangle\* 8"  $\times$  16"  $\times$  1 $^{1}/_{4}$ "
- d) Large Square\* 16"  $\times$  16"  $\times$  1 $^{1}/_{4}$ "
- e) Large Rectangle\*  $16" \times 24" \times 1^{1}/_{4}"$
- f) **Bullnose**  $12" \times 24" \times 1^{1}/_{4}"$ ,  $12" \times 24" \times 2"$

Ice Marble

Ivory Tusk

\* French Pattern

Noce Trail

Sand Dune