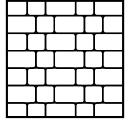

### Paver Patterns

#### LEXINGTON

Muster D 40% Lexington 14 60% Lexington 21

Muster K 28% Lexington 14 72% Lexington 21

Running Bond 10, 14, or 21