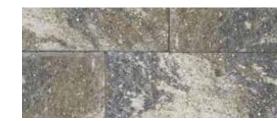

### Natural Stone

**Natural Stone** 11.81" × 23.62" × 1"

**Natural Stone** 17.72" × 23.62" × 1"

**Natural Stone** 

**Natural Stone** 23.62" × 23.62" × 1" 23.62" × 35.43" × 1"

**Natural Stone** Limestone 11.81" × 23.62" × 1"

#### NATURAL STONE COLORS

Dove Grey

Fossil

Slate Grey