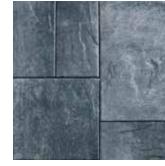

### Paver Patterns

#### LEXINGTON

Muster D 40% Lexington 14 60% Lexington 21

Muster K 28% Lexington 14 72% Lexington 21

Running Bond 10, 14, or 21

#### PLYMOUTH

ΑM

ERICANA

COLLECTION®

Running Bond

90º Herringbone

45º Herringbone

Basketweave

#### JAMESTOWN

90º Herringbone

45º Herringbone

Pattern A

Pattern B

#### MALIBU

Pattern A

OZARK & MANHATTAN

Pattern A

#### NEWPORT

Pattern B

#### VINTAGE FLAT TOP WASHINGTON® PAVERS

Design Pack

Muster K 28% Wash. 14 72% Wash. 21

Running Bond 10, 14, or 21

#### NATURAL STONE PAVERS

Running Bond 11.81" × 23.62", 17.72" × 23.62", or 23.62" × 35.43"

Jumbo Muster K 28% Large Sq. 72% Jumbo Rec.

#### TRAVERTINE PAVERS

 $<sup>^{</sup>st}$  All random lays are not a pattern. Random lays can consist of any grouping of the pavers. See Oberfields.com for larger format printouts.