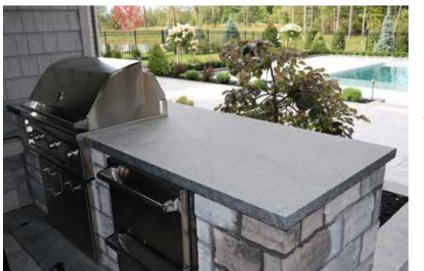

# Special Reserve Travertine & Marble

- a) Small Rectangle\* 6"  $\times$  12"  $\times$  1  $^{1}/_{4}$ "
- b) **Small Square\***  $8" \times 8" \times 1^{1}/_{4}"$
- c) Small Rectangle\* 8"  $\times$  16"  $\times$  1 $^{1}/_{4}$ "
- d) Large Square\* 16"  $\times$  16"  $\times$  1 $^{1}/_{4}$ "
- e) Large Rectangle\*  $16" \times 24" \times 1^{1}/_{4}"$
- f) **Bullnose**  $12" \times 24" \times 1^{1}/_{4}"$ ,  $12" \times 24" \times 2"$

Ice Marble

Ivory Tusk

\* French Pattern

Noce Trail

Sand Dune