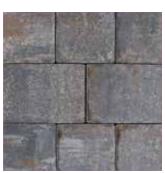

### Lexington®

**Lexington 10**  $4^{1}/8" \times 5^{1}/2" \times 2^{3}/8"$  (Charcoal Only)

**Lexington 14** 5 \(^1/\_2\'' \times 5 \quad 1/\_2\'' \times 2 \quad 3/\_8\'' \)

**Lexington 21** 5  $^{1}/_{2}$ " × 8  $^{1}/_{4}$ " × 2  $^{3}/_{8}$ "

Canyon Creek Blend

Charcoal

Earth Blend

Flagstone Blend

Granite Blend

Storm Blend