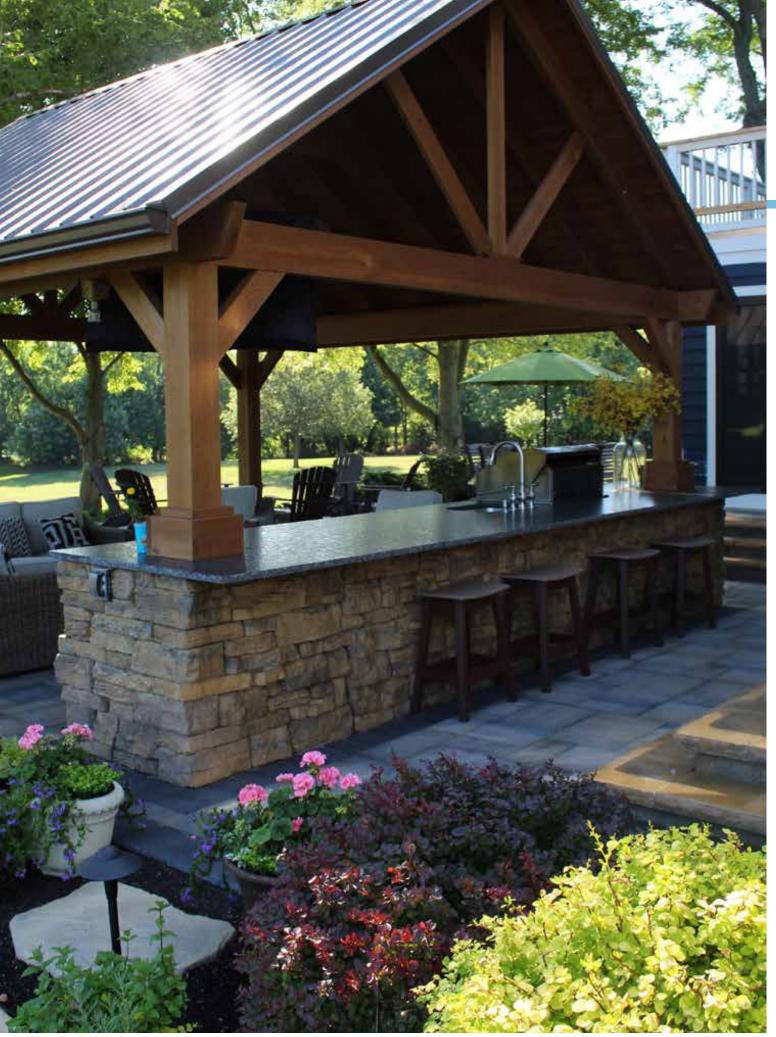

# WHAT OUTDOOR LIVING SHOULD BE®

PAVERS
WALLS
SAND
SEALERS
LIGHTING
STRUCTURES

### Enjoy the outdoors under the shade

#### PAVILIONS

Pavilions can be an extension of your home, or a freestanding structure providing shade and visual interest to your yard.

#### PERGOLAS

If you want to immerse yourself in the outdoors, but enjoy some sun protection, pergolas are a perfect fit.

#### GAZEBOS

Gazebos allow you to enjoy the outdoors while being comfortable and sheltered.