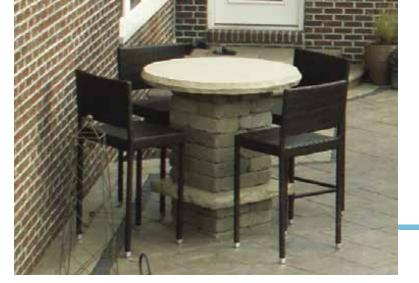

### Edington® Pub Table Kit

Overall Dimensions: 42" H × 48" W × 48" D

Canyon Creek Blend Charcoal

Earth Blend

Granite Blend

#### KIT COMPONENTS

- 36 Edington Wall Stone pieces stocked kit colors below
- 1-42" Table Top with 2" hole
- 1-28" Foot Rest with 2" hole Both pieces 3" thick
- The 2" hole fits standard umbrella (not included)
- 2-10 oz. Tubes of Adhesive
- Optional 42" Round Table Top with 2" hole (non stock)