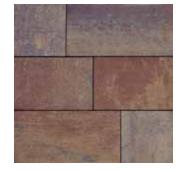

### Paver Patterns

#### LEXINGTON

Muster D 40% Lexington 14 60% Lexington 21

Muster K 28% Lexington 14 72% Lexington 21

Running Bond 10, 14, or 21