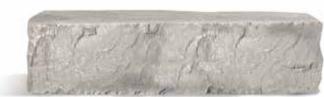

### Bullnose Pavers

Pouble Bul

**Double Bullnose** 6" × 12" × 2 <sup>3</sup>/<sub>4</sub>"

6" × 12" × 2 <sup>3</sup>/<sub>8</sub>"

Vintage Single Bullnose

 $6" \times 12" \times 2^{3}/_{8}"$  (Special Order)

Vintage Double Bullnose  $6" \times 12" \times 2^{3}/_{4}"$ (Special Order)

Charcoal

Cream

Dark Chocolate