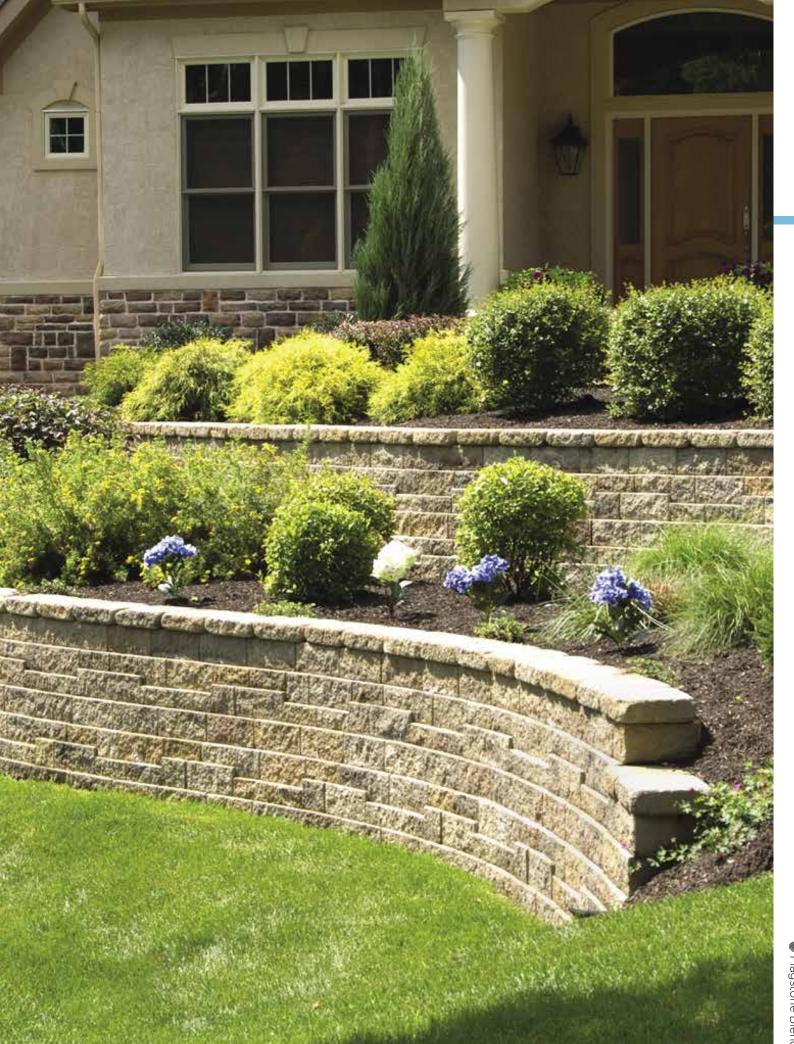

### Inspiring Spaces

**EDINGTON WALL STONE®** 

**BELVEDERE WALL** 

DIMENSIONAL WALL

KODAH WALL

**OUTCROPPING WALL** 

NON-WEATHERED VERSA-LOK®

NON-WEATHERED VERSA-LOK® MOSAIC®

### Belvedere Wall\*

Belvedere\* Wall, Corner and Coping

Wall blocks come in different sizes to create a double sided wall

Belvedere also available in corners and copings.

Cuyahoga Blend

Scioto Blend

Mohican Blend