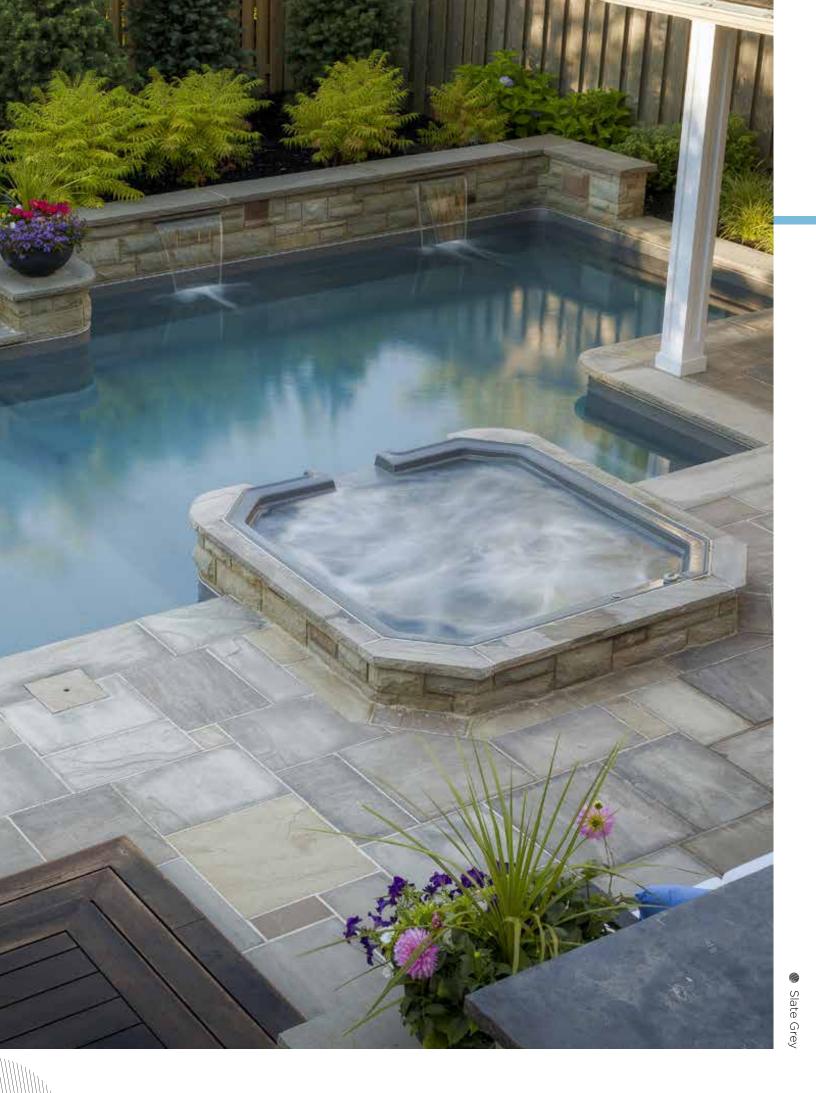

### Natural Stone

**Natural Stone** 11.81" × 23.62" × 1"

**Natural Stone** 17.72" × 23.62" × 1"

**Natural Stone** 

**Natural Stone** 23.62" × 23.62" × 1" 23.62" × 35.43" × 1"

**Natural Stone** Limestone 11.81" × 23.62" × 1"

#### NATURAL STONE COLORS

Dove Grey

Fossil

Slate Grey