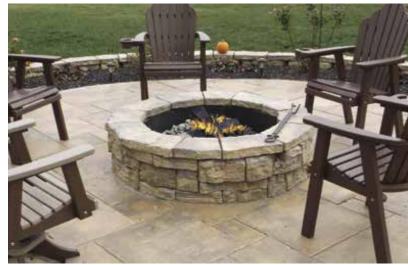

### Belvedere Wall\*

Belvedere\* Wall, Corner and Coping

Wall blocks come in different sizes to create a double sided wall

Belvedere also available in corners and copings.

Cuyahoga Blend

Scioto Blend

Mohican Blend

#### BELVEDERE FIRE PIT KIT

The Belvedere Fire Pit creates a rustic sophistication all its own. The Belvedere Fire Pit has an outside diameter of 50" and a height of 14".

#### **Belvedere Firepit Pallet** Each pallet contains all of the

Each pallet contains all of the 3" and 6" tall pieces and the coping needed to create the fire pit shown. Fire pit includes black steel ring.