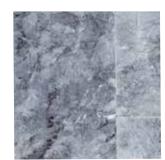

### Natural Stone

**Natural Stone** 11.81" × 23.62" × 1"

**Natural Stone** 17.72" × 23.62" × 1"

**Natural Stone** 

**Natural Stone** 23.62" × 23.62" × 1" 23.62" × 35.43" × 1"

**Natural Stone** Limestone 11.81" × 23.62" × 1"

#### NATURAL STONE COLORS

Dove Grey

Fossil

Slate Grey

#### LIMESTONE COLORS

Kota Black

Natural stone accessories are special order products.