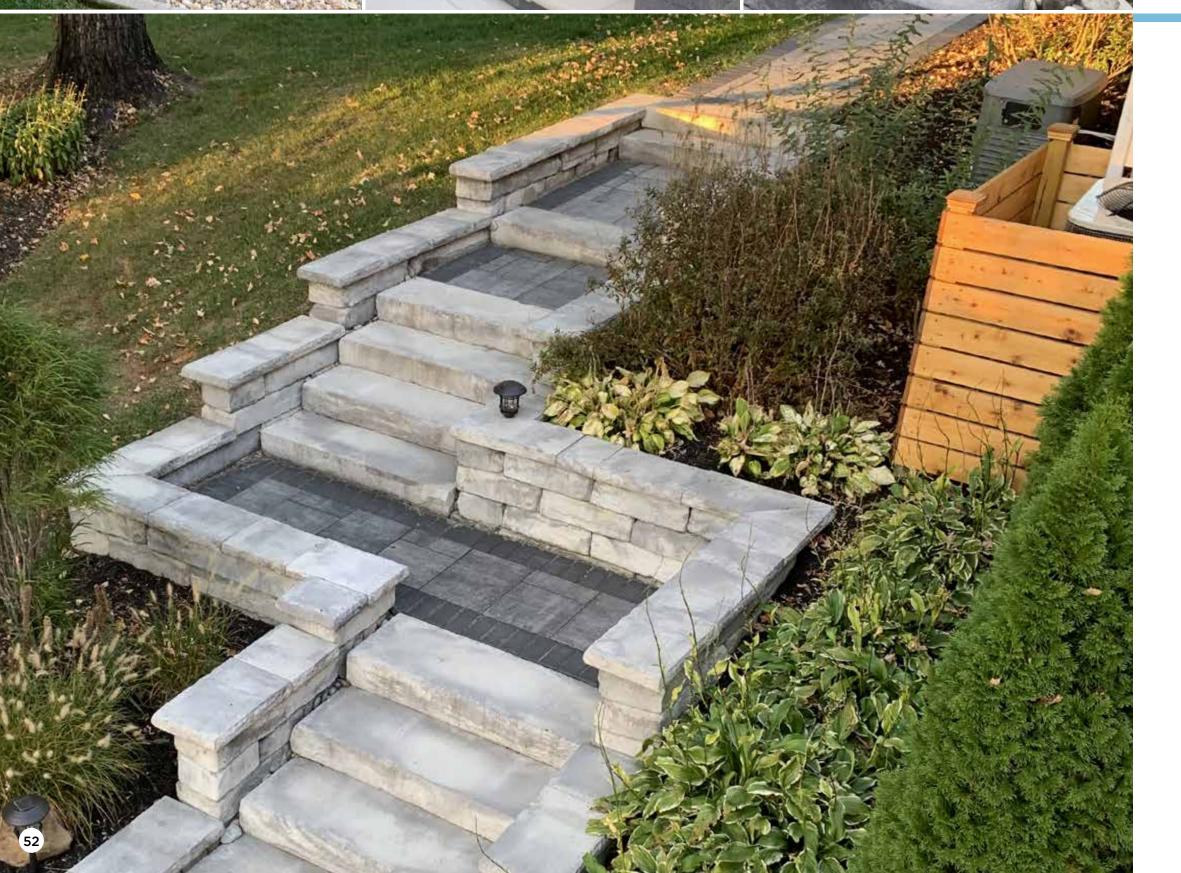

# Attention to Detail

**OLENTANGY BLUFF TREAD**™

**DIMENSIONAL & IRREGULAR STEPS** 

SUPERIOR STEPPERS

**DIMENSIONAL COPING** 

COLUMN CAPS

# Dimensional Coping\*

Standard Coping\* 18" × 12.5" × 2.5"

Finished End Coping\* 19" × 12.5" × 2.5"

**Long Coping\*** 24" × 12.5" × 2.5"

Cuyahoga Blend

Mohican Blend

Packaged Together

Scioto Blend