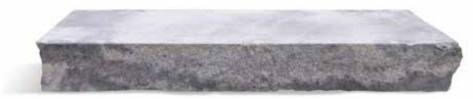

### Olentangy Bluff Tread™

Olentangy Bluff Tread™ 36" L ×16" D×6" H

Olentangy Bluff Tread<sup>™</sup> 48" L × 16" D × 6" H

Olentangy Bluff Tread<sup>™</sup> 60" L × 16" D × 6" H

Olentangy Bluff Tread<sup>™</sup> 72" L × 16" D × 6" H

Cuyahoga Blend

Scioto Blend

Mohican Blend

W. Commercial