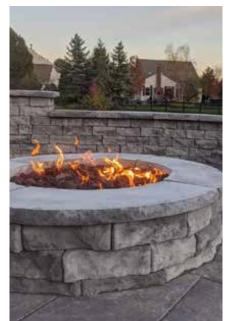

### Belvedere® Fire Pit Kit\*

Overall Dimensions: 14" H × 58" Diameter

- 52 Belvedere Units
- 3 10 oz. Tubes of Adhesive
- Steel Ring
- Optional Grill Grate

Cuyahoga Blend Scioto Blend

Mohican Blend

Kits