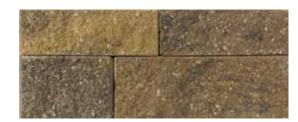

# Edington Wall Stone®

Edington Wall Stone® 12" x 8" x 4"

Edington Wall Stone® Wedge 12" x 8" x 4"

**Non-Tumbled Edington** Wall Stone\* 12"×8"×4"

**Non-Tumbled Edington** Wall Stone® Wedge 12"×8"×4"

Earth Blend Canyon Creek Blend Flagstone Blend