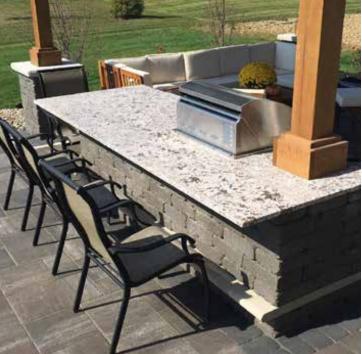

### Cornerstone® 100

CornerStone 100® 18" (face) × 12" D × 8" H

CornerStone® Reversible Corner 18" (face) × 8" D × 8" H

CornerStone® Rectangular Cap 18" (face) × 12" D × 4" H

Earth Blend

Flagstone Blend

Storm Blend

CUSTOM COLORS AVAILABLE