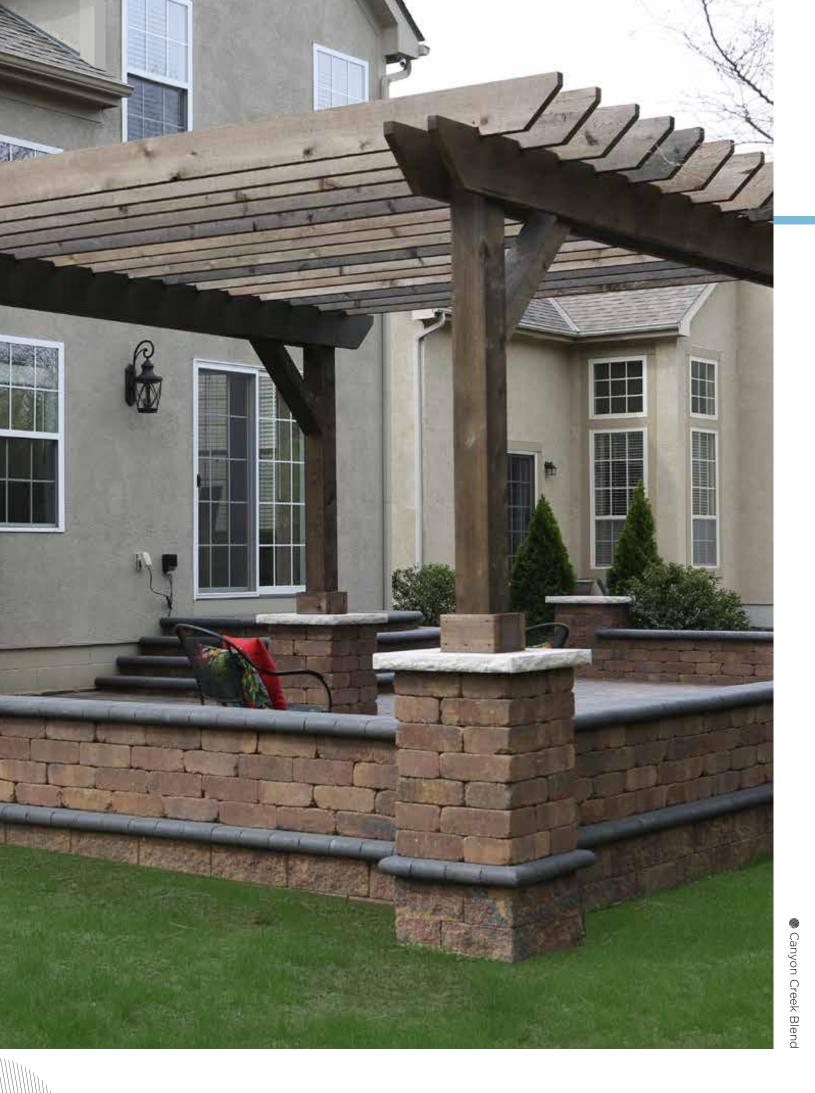

### Enjoy the outdoors under the shade

#### PERGOLAS

If you want to immerse yourself in the outdoors, but enjoy some sun protection, pergolas are a perfect fit.