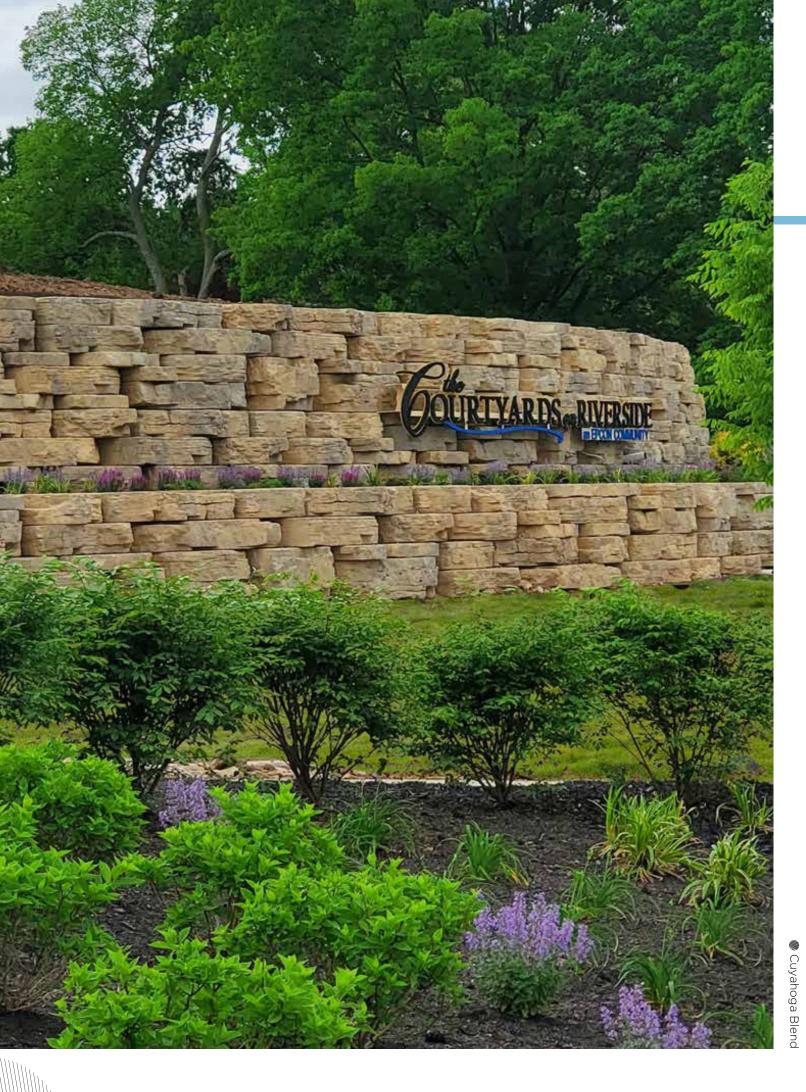

re Pit creates a rustic sophistication all its own. The Belvedere Fire Pit has an outside diameter of 50" and a height of 14".

#### **Belvedere Firepit Pallet** Each pallet contains all of the

Each pallet contains all of the 3" and 6" tall pieces and the coping needed to create the fire pit shown. Fire pit includes black steel ring.

-





### Dimensional Wall\*



Dimensional Wall Straight Block\* 12" x 8" x 4"



Dimensional Wall Wedge Block\* 12" x 8" x 4"



Cuyahoga Blend



Scioto Blend



Mohican Blend



### Kodah Wall\*



Kodah Wall 12" x 10.5" x 6"



Kodah Wall 21" x 10.5" x 6"



Kodah Wall 30" x 10.5" x 6"



Kodah Wall 42" x 10.5" x 6"



**Kodah Wall Corner** 21" x 10.5" x 6"

Packaged Together



Cuyahoga Blend



Scioto Blend

Coming in Summer 2021

Mohican Blend







### Outcropping Wall\*



Outcropping Wall Stone\* 12" H × 42" L (unit shown is one of a 12 piece modular system)



Outcropping Wall Stone Corner 6"\* 6" H × 39" L × 27" D



Outcropping Wall Stone\* 18" H × 60" L × 18" D (unit shown is one of a 12 piece modular system)

Outcropping Wall Stone Corner 6"\* - 6" H x 39" L x 27" D Outcropping Wall Stone Corner 12"\* - 12" H x 48" L x 30" D



Cuyahoga Blend



Scioto Blend



Mohican Blend



### Non-Weathered Versa-Lok®





Smooth Top Versa-Lok®



**Rectangular Cap** 16" (face) × 11<sup>5</sup>/8" D × 3<sup>5</sup>/8" H



 $7^{7}/8$ " (face) × 12" D × 6" H



16" (face) × 7<sup>7</sup>/8" D × 6" H



Canyon Creek Blend



Chestnut Blend



Desert Sand



Earth Blend



Flagstone Blend



Granite Blend



Storm Blend



### Non-Weathere