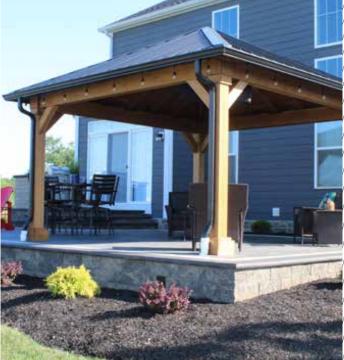

### Enjoy the outdoors under the shade

#### PAVILIONS

Pavilions can be an extension of your home, or a freestanding structure providing shade and visual interest to your yard.