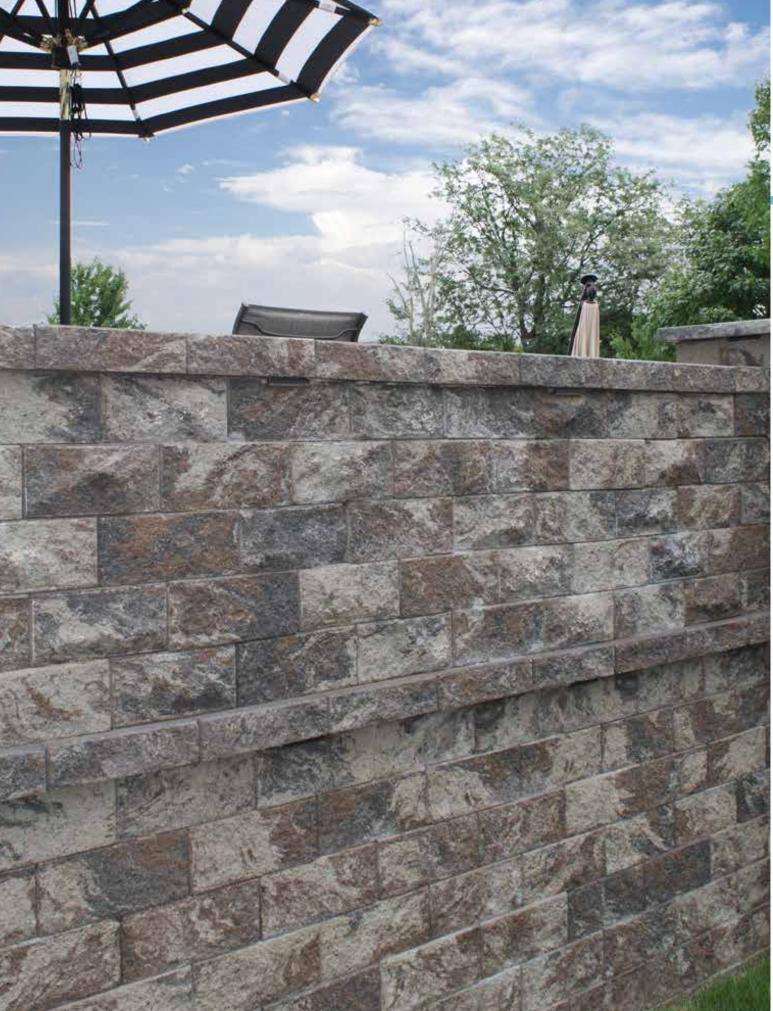

### Inspiring Spaces

**EDINGTON WALL STONE®** 

**BELVEDERE WALL** 

DIMENSIONAL WALL

KODAH WALL

**OUTCROPPING WALL** 

NON-WEATHERED VERSA-LOK®

NON-WEATHERED VERSA-LOK® MOSAIC®

### Belvedere Wall\*

Belvedere\* Wall, Corner and Coping

Wall blocks come in different sizes to create a double sided wall

Belvedere also available in corners and copings.

Cuyahoga Blend

Scioto Blend

Mohican Blend