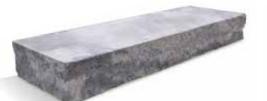

### Olentangy Bluff Tread™

Olentangy Bluff Tread™ 36" L ×16" D×6" H

Olentangy Bluff Tread<sup>™</sup> 48" L × 16" D × 6" H

Olentangy Bluff Tread<sup>™</sup> 60" L × 16" D × 6" H

Olentangy Bluff Tread<sup>™</sup> 72" L × 16" D × 6" H

Cuyahoga Blend

Scioto Blend

Mohican Blend

W. Commercial