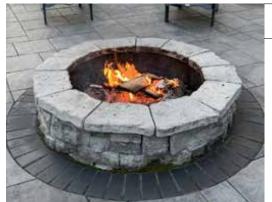

Quarrystone Blend (While Supplies Last)

EDINGTON FIRE PIT KIT

Edington® Fire Pit Kit. This kit has an outside diameter of 48" and a height of 12". Kit includes a steel metal ring. Optional precast caps are available for a different look at an additional

Build a fire pit in no time with our

cost. Great for small fires, roasting

marshmallows and hot dogs.

BANDING AND ACCENTS

Granite Blend

Charcoal