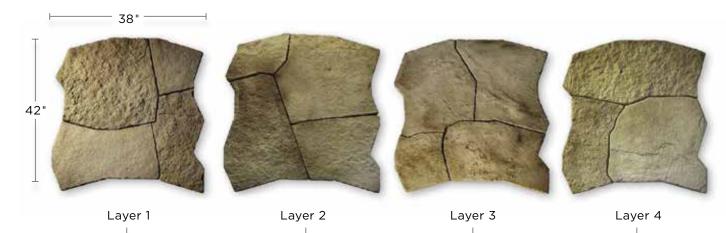

### Grand Flagstone\*

Cuyahoga Blend (Special Product Only)

Scioto Blend (Special Product Only)

Packaged Together

### Dimensional Flagstone\*

Cuyahoga Blend (Special Product Only)

Scioto Blend (Special Product Only)

Packaged Together

- a) Dimensional Flagstone\* 6" x 12" x 2"
- b) Dimensional Flagstone\* 12" x 12" x 2"
- c) Dimensional Flagstone\* 12"  $\times$  18"  $\times$  2"
- d) Dimensional Flagstone\* 18" x 18" x 2"
- e) Dimensional Flagstone\* 18" x 24" x 2"
- f) Dimensional Flagstone\* 24" x 24" x 2"