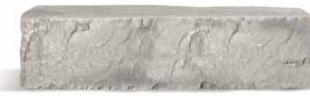

### Bullnose Pavers

Pouble Bul

**Double Bullnose** 6" × 12" × 2 <sup>3</sup>/<sub>4</sub>"

6" × 12" × 2 <sup>3</sup>/<sub>8</sub>"

Vintage Single Bullnose

 $6" \times 12" \times 2^{3}/_{8}"$  (Special Order)

Vintage Double Bullnose  $6" \times 12" \times 2^{3}/_{4}"$ (Special Order)

Charcoal

Cream

Dark Chocolate