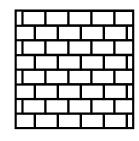

#### LEXINGTON

Muster D 40% Lexington 14 60% Lexington 21

Muster K 28% Lexington 14 72% Lexington 21

Running Bond 10, 14, or 21