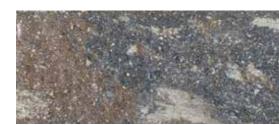

### Natural Stone

**Natural Stone** 11.81" × 23.62" × 1"

**Natural Stone** 17.72" × 23.62" × 1"

**Natural Stone** 

**Natural Stone** 23.62" × 23.62" × 1" 23.62" × 35.43" × 1"

**Natural Stone** Limestone 11.81" × 23.62" × 1"

#### LIMESTONE COLORS

Kota Black

Natural stone accessories are special order products.