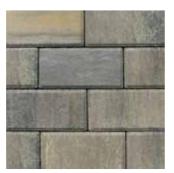

### Manhattan®

Manhattan Small Rectangle  $7^{1}/_{8}$ " ×  $14^{1}/_{8}$ " ×  $2^{3}/_{8}$ "

Packaged Together

**Manhattan Square**  $14^{1}/_{8}$ " ×  $14^{1}/_{8}$ " ×  $2^{3}/_{8}$ "

**Manhattan Large Rectangle**  $14^{1}/_{8}$ " ×  $21^{1}/_{4}$ " ×  $2^{3}/_{8}$ "

Canyon Creek Blend

Earth Blend

Flagstone Blend

Granite Blend

Storm Blend

Due to variations in printing, color selections should always be chosen from actual product samples. Americana Collection pavers require a buffer between the plate compactor and the paver surface to prevent scuffing.