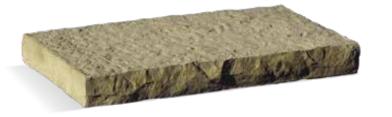

# Superior Steppers

Superior Stepper  $-21" \times 27" \times 2"$ Eight different shapes on a cube.

Cuyahoga Blend

Scioto Blend

Mohican Blend