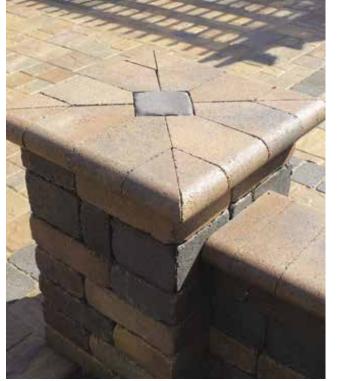

### Column Caps

#### STOCKED ROCKFACE CAP SIZES

24" x 24" x 2"

28" x 28" x 2"

24" x 24" x 3"

28" x 28" x 3"

PRECAST CAP COLORS

Cuyahoga Blend

Scioto Blend

Mohican Blend

ockface Column Cap

4