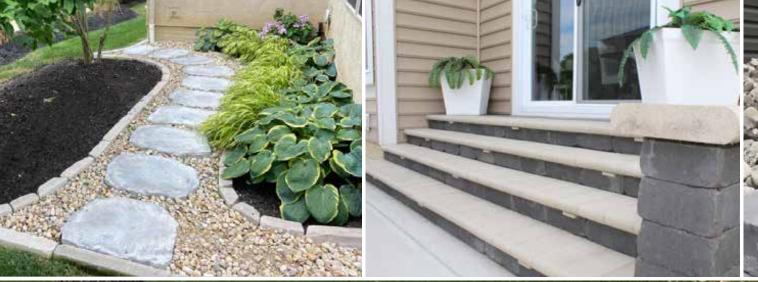

# Attention to Detail

**OLENTANGY BLUFF TREAD**™

**DIMENSIONAL & IRREGULAR STEPS** 

SUPERIOR STEPPERS

**DIMENSIONAL COPING** 

COLUMN CAPS

### Dimensional & Irregular Steps\*

#### a) Irregular Steps\*

All irregular steps have 7" rise 42" L x 17" D x 7" H 42" L x 26" D x 7" H 54" L x 22" D x 7" H

48" L x 24" D x 7" H 48" L x 28" D x 7" H

60" L x 24" D x 7" H

#### b) Dimensional Steps\*

All dimensional steps have 7" rise

36" L x 18" D x 7" H 48" L x 18" D x 7" H

72" L x 30" D x 7" H

Packaged Together

Cuyahoga Blend

Scioto Blend

Coming in Summer 2021