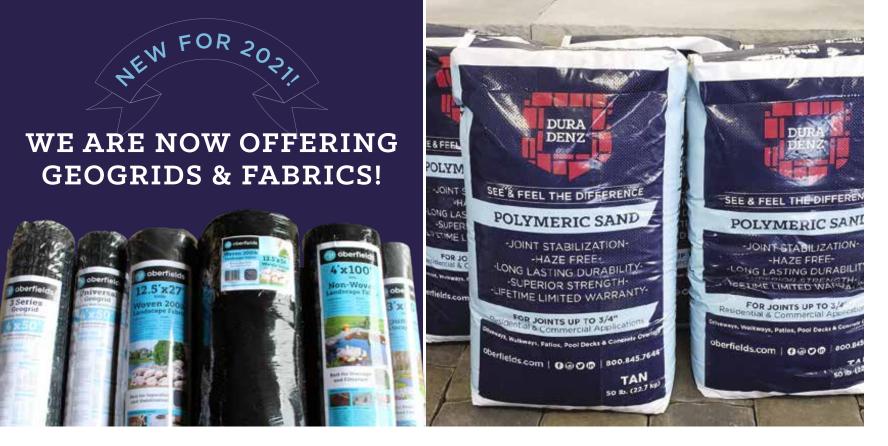

#### New Dura-Denz Polymeric Sand

Dura Denz Polymeric Sand is a joint stabilization sand that offers long lasting durability and superior strength when it comes to your pavement joints. Formulated with a blend of native sands and polymer binders; that once activated, allows the joints to expand and contract with the elements – such as freeze/thaw cycles. Dura Denz Poly Sand prevents sand erosion from pavement joints caused by rain and other water run-off, deters weed growth and insect infestation, and reduces overall pavement maintenance. You can be assured that Dura Denz Polymeric Sand will not discolor the surface or leave behind a haze, when installed correctly. Designed and tested in conjunction with the Americana Collection pavers; the Dura Denz Polymeric Sand, as well as Dura Denz Sealers, promotes a system sell of pavers; built to our specifications, delivering both on quality and consistency.

Dura Denz Polymeric Sand is recommended for joints up to 3/4" (max). For best performance, install with a minimum depth of 1.5"

Available in two color options: Granite and Tan. Customers can expect our Granite to be richer and deeper in color than its counterparts in the market. This was done purposefully, to best compliment our rich gray tones within the Americana Collection.