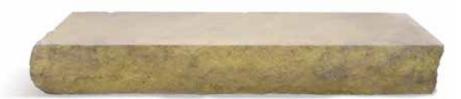

### Olentangy Bluff Tread™

Olentangy Bluff Tread™ 36" L ×16" D×6" H

Olentangy Bluff Tread<sup>™</sup> 48" L × 16" D × 6" H

Olentangy Bluff Tread<sup>™</sup> 60" L × 16" D × 6" H

Olentangy Bluff Tread<sup>™</sup> 72" L × 16" D × 6" H

Cuyahoga Blend

Scioto Blend

Mohican Blend

W. Commercial