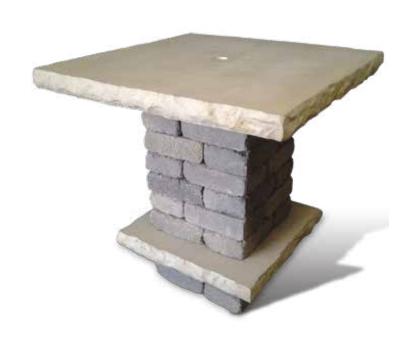

### Edington® Pub Table Kit

Overall Dimensions: 42" H × 48" W × 48" D

Canyon Creek Blend Charcoal

Earth Blend

Granite Blend

#### KIT COMPONENTS

- 36 Edington Wall Stone pieces stocked kit colors below
- 1-42" Table Top with 2" hole
- 1-28" Foot Rest with 2" hole Both pieces 3" thick
- The 2" hole fits standard umbrella (not included)
- 2-10 oz. Tubes of Adhesive
- Optional 42" Round Table Top with 2" hole (non stock)