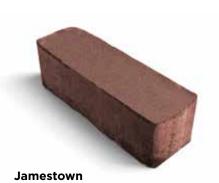

### Plymouth®

Plymouth 4" x 8" x 2 <sup>3</sup>/<sub>8</sub>"

Plymouth  $4" \times 8" \times 3^{1}/_{8}"$  (Special Order)

Plymouth False Joint  $4" \times 8" \times 3^{1}/_{8}"$  (Special Order)

Canyon Creek Blend

Charcoal

Cream

Dark Chocolate

Earth Blend

Flagstone Blend

Granite Blend

16

 $2^{5}/_{8}$ " ×  $7^{7}/_{8}$ " ×  $2^{3}/_{8}$ "