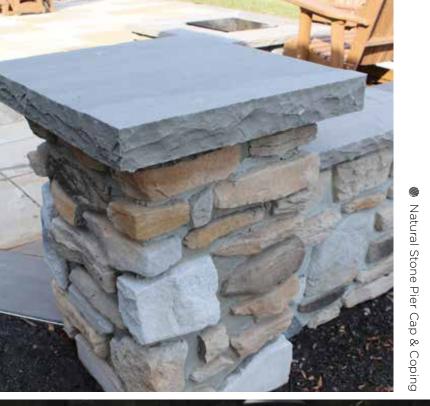

# Dimensional Coping\*

Standard Coping\* 18" × 12.5" × 2.5"

Finished End Coping\* 19" × 12.5" × 2.5"

**Long Coping\*** 24" × 12.5" × 2.5"

Cuyahoga Blend

Mohican Blend

Packaged Together

Scioto Blend