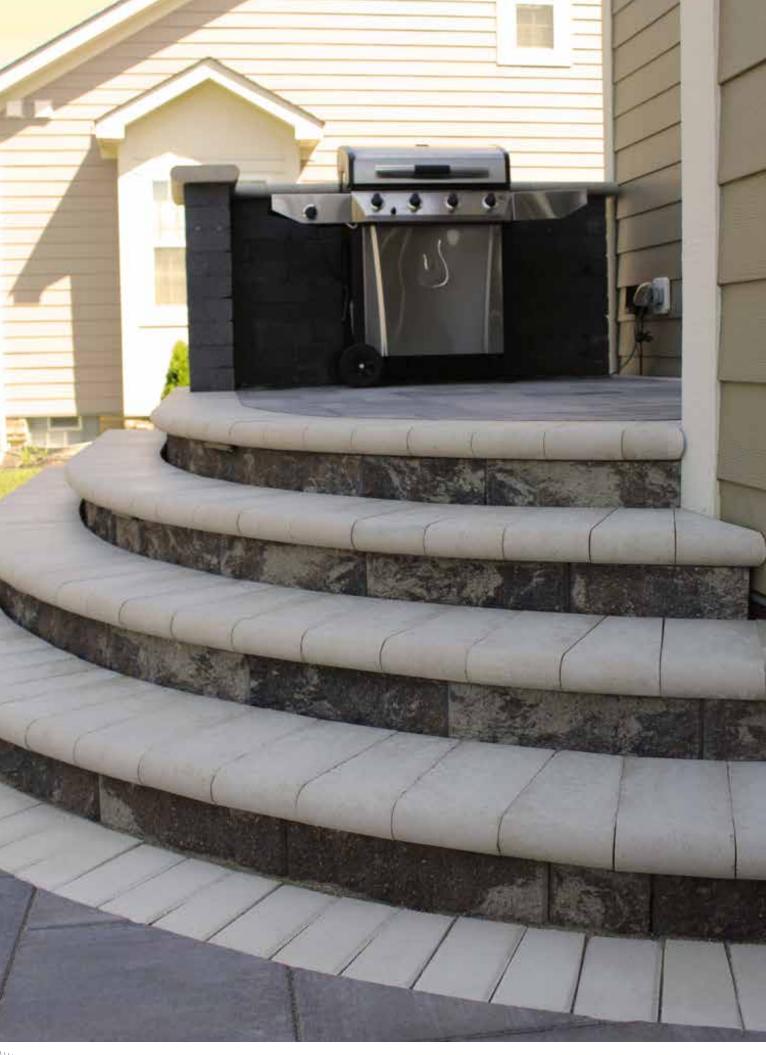

# Attention to Detail

**OLENTANGY BLUFF TREAD**™

**DIMENSIONAL & IRREGULAR STEPS** 

SUPERIOR STEPPERS

**DIMENSIONAL COPING** 

COLUMN CAPS

### Bullnose Pavers

Pouble Bul

**Double Bullnose** 6" × 12" × 2 <sup>3</sup>/<sub>4</sub>"

6" × 12" × 2 <sup>3</sup>/<sub>8</sub>"

Vintage Single Bullnose

 $6" \times 12" \times 2^{3}/_{8}"$  (Special Order)