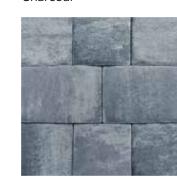

### Lexington®

**Lexington 10**  $4^{1}/8" \times 5^{1}/2" \times 2^{3}/8"$  (Charcoal Only)

**Lexington 14** 5 \(^1/\_2\'' \times 5 \quad 1/\_2\'' \times 2 \quad 3/\_8\'' \)

**Lexington 21** 5  $^{1}/_{2}$ " × 8  $^{1}/_{4}$ " × 2  $^{3}/_{8}$ "

Canyon Creek Blend

Charcoal

Earth Blend

Flagstone Blend

Granite Blend

Storm Blend