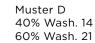

#### VINTAGE FLAT TOP WASHINGTON® PAVERS

Design Pack

Muster K 28% Wash. 14 72% Wash. 21

Running Bond 10, 14, or 21