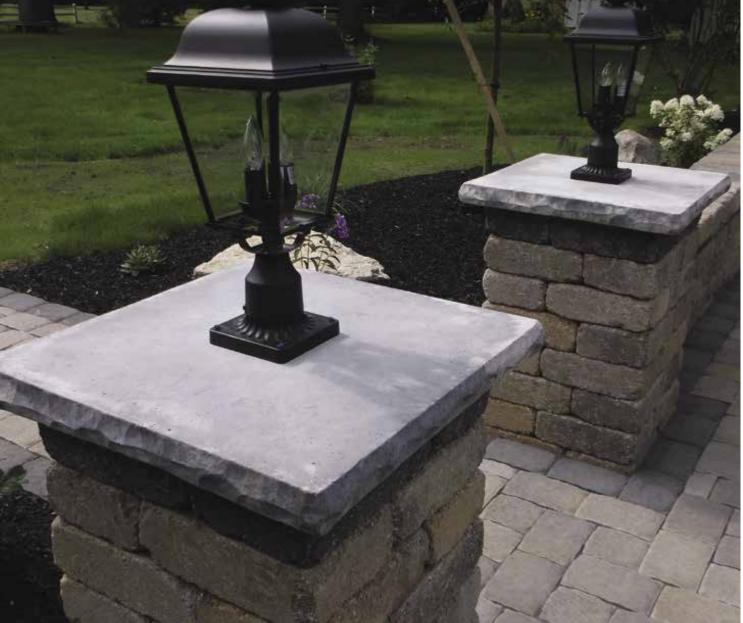

### Column Caps

#### STOCKED ROCKFACE CAP SIZES

24" x 24" x 2"

28" x 28" x 2"

24" x 24" x 3"

28" x 28" x 3"

PRECAST CAP COLORS

Cuyahoga Blend

Scioto Blend