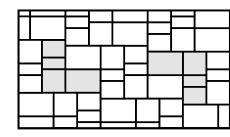

### Paver Patterns

#### LEXINGTON

Muster D 40% Lexington 14 60% Lexington 21

Muster K 28% Lexington 14 72% Lexington 21

Running Bond 10, 14, or 21