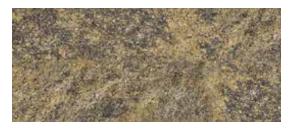

### Natural Stone

**Natural Stone** 11.81" × 23.62" × 1"

**Natural Stone** 17.72" × 23.62" × 1"

**Natural Stone** 

**Natural Stone** 23.62" × 23.62" × 1" 23.62" × 35.43" × 1"

**Natural Stone** Limestone 11.81" × 23.62" × 1"

#### NATURAL STONE COLORS

Dove Grey

Fossil

Slate Grey