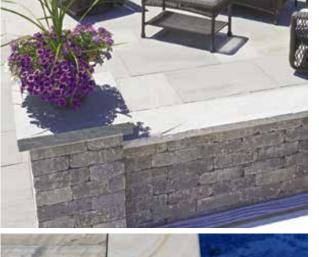

### Inspiring Spaces

**EDINGTON WALL STONE®** 

**BELVEDERE WALL** 

DIMENSIONAL WALL

KODAH WALL

**OUTCROPPING WALL** 

NON-WEATHERED VERSA-LOK®

NON-WEATHERED VERSA-LOK® MOSAIC®

### Belvedere Wall\*

Belvedere\* Wall, Corner and Coping

Wall blocks come in different sizes to create a double sided wall

Belvedere also available in corners and copings.

Cuyahoga Blend

Scioto Blend

Mohican Blend