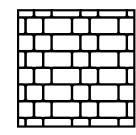

### Paver Patterns

#### LEXINGTON

Muster D 40% Lexington 14 60% Lexington 21

Muster K 28% Lexington 14 72% Lexington 21

Running Bond 10, 14, or 21