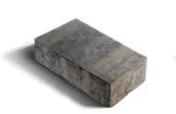

### Lexington®

**Lexington 10**  $4^{1}/8" \times 5^{1}/2" \times 2^{3}/8"$  (Charcoal Only)

**Lexington 14** 5 \(^1/\_2\'' \times 5 \quad 1/\_2\'' \times 2 \quad 3/\_8\'' \)

**Lexington 21** 5  $^{1}/_{2}$ " × 8  $^{1}/_{4}$ " × 2  $^{3}/_{8}$ "

Canyon Creek Blend

Charcoal

Earth Blend

Flagstone Blend

Granite Blend

Storm Blend