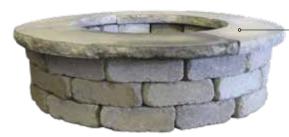

#### BELVEDERE FIRE PIT KIT

The Belvedere Fire Pit creates a rustic sophistication all its own. The Belvedere Fire Pit has an outside diameter of 50" and a height of 14".

#### **Belvedere Firepit Pallet** Each pallet contains all of the

Each pallet contains all of the 3" and 6" tall pieces and the coping needed to create the fire pit shown. Fire pit includes black steel ring.