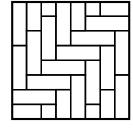

### Paver Patterns

#### LEXINGTON

Muster D 40% Lexington 14 60% Lexington 21

Muster K 28% Lexington 14 72% Lexington 21

Running Bond 10, 14, or 21

#### VINTAGE FLAT TOP WASHINGTON® PAVERS

Design Pack

Muster K 28% Wash. 14 72% Wash. 21

Running Bond 10, 14, or 21