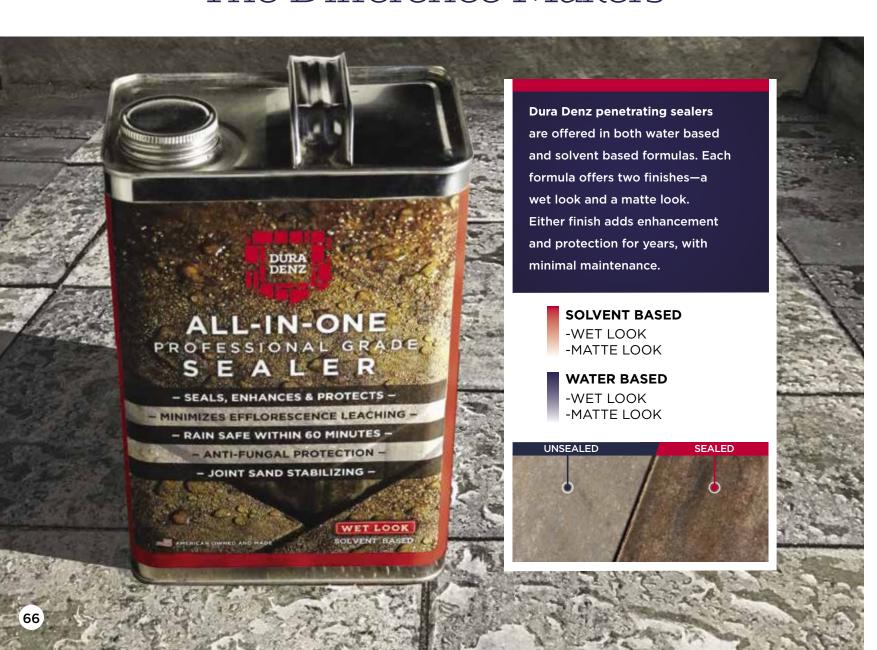

### The Difference Makers

#### New All-In-One Sealers

#### How many reasons do you need?

Our new Dura Denz All-In-One penetrating sealers enhance color and texture, stabilizes joint sand, and protect against mold, moss and algae. Formulated to resist UV rays, Dura Denz Sealers help to retain the pavers original color while also repelling water and stains. It can be applied immediately after installation on a clean, dry installation and is rain safe in 90 minutes.

Dura Denz Sealers are formulated to give maximum coverage for years. Although formulated in conjunction with the Americana Collection pavers, Dura-Denz Sealers may also be applied to any type of concrete paver, clay paver, flat and stamped concrete, and masonry surfaces such as concrete walls, exposed aggregate and retaining walls.