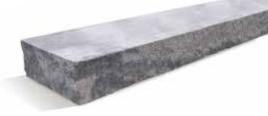

### Olentangy Bluff Tread™

Olentangy Bluff Tread™ 36" L ×16" D×6" H

Olentangy Bluff Tread<sup>™</sup> 48" L × 16" D × 6" H

Olentangy Bluff Tread<sup>™</sup> 60" L × 16" D × 6" H

Olentangy Bluff Tread<sup>™</sup> 72" L × 16" D × 6" H

Cuyahoga Blend

Scioto Blend

Mohican Blend

W. Commercial