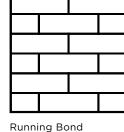

### Paver Patterns

#### LEXINGTON

Muster D 40% Lexington 14 60% Lexington 21

Muster K 28% Lexington 14 72% Lexington 21

Running Bond 10, 14, or 21

#### PLYMOUTH

ΑM

ERICANA

COLLECTION®

Running Bond

90º Herringbone

45º Herringbone

Basketweave