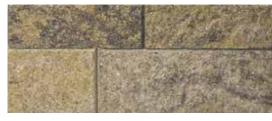

# Edington Wall Stone®

Edington Wall Stone® 12" x 8" x 4"

Edington Wall Stone® Wedge 12" x 8" x 4"

**Non-Tumbled Edington** Wall Stone\* 12"×8"×4"

**Non-Tumbled Edington** Wall Stone® Wedge 12"×8"×4"

Earth Blend Canyon Creek Blend Flagstone Blend